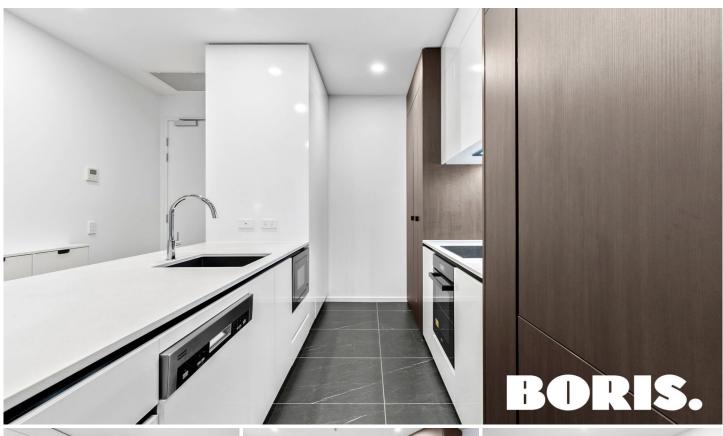

## 60/7 Light Street Griffith ACT

Flooded in morning sun, this as new, two bedroom modern luxury apartment is ready to go!

Open plan spacious living and a fantastic up-spec kitchen, this property offers the best value in the Inner South. Huge double pantry, fridge/freezer, dishwasher and microwave. The full length balcony provides plenty of space to entertain and the bedrooms are private and spacious. Combined wardrobe space is equal to 5.5 lineal metres.

## Features:

- Both bedrooms with built-ins
- Luxury bathroom
- Separate laundry with stack washer/dryer
- Large full length balcony
- Ducted reverse cycle air con

For full version visit the website