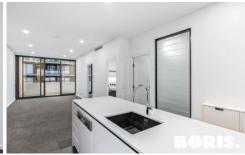

## 60/7 Light Street Griffith ACT

Flooded in morning sun, this as new, two bedroom modern luxury apartment is ready to go!

Open plan spacious living and a fantastic up-spec kitchen, this property offers the best value in the Inner South. Huge double pantry, fridge/freezer, dishwasher and microwave. The full length balcony provides plenty of space to entertain and the bedrooms are private and spacious. Combined wardrobe space is equal to 5.5 lineal metres.

## Features:

- Both bedrooms with built-ins
- Luxury bathroom
- Separate laundry with stack washer/dryer
- Large full length balcony
- Ducted reverse cycle air con

For full version visit the website