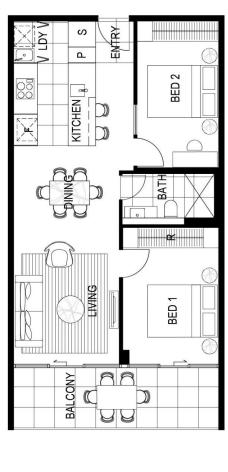

## 60/7 Light Street Griffith ACT

Flooded in morning sun, this as new, two bedroom modern luxury apartment is ready to go!

Open plan spacious living and a fantastic up-spec kitchen, this property offers the best value in the Inner South. Huge double pantry, fridge/freezer, dishwasher and microwave. The full length balcony provides plenty of space to entertain and the bedrooms are private and spacious. Combined wardrobe space is equal to 5.5 lineal metres.

## Features:

- Both bedrooms with built-ins
- Luxury bathroom
- Separate laundry with stack washer/dryer
- Large full length balcony
- Ducted reverse cycle air con

For full version visit the website

## 2 📭 1 🖺 1 🗬

Type : Apartment : \$620 per week

Building Size : 65 sqm

**'iew**: https://www.borisproperty.com.au/lease/act/inner-south/griffith/residential/apartm

ent/8162800

Liz Elliott 0402219727

## RENAISSANCE

TYPE:

Car Spaces: Bathrooms: Bedrooms:

Living area:

 $65 \, \mathrm{m}^2$ 

Private Space:

Units 5, 6, 18, 22, 23, 37, 41, 42, 56, 60, 61 - 11  $\text{m}^2$ 

Mirrored Units: 5,22,41,60