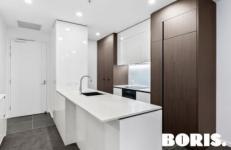

## 60/7 Light Street Griffith ACT

Flooded in morning sun, this as new, two bedroom modern luxury apartment is ready to go!

Open plan spacious living and a fantastic up-spec kitchen, this property offers the best value in the Inner South. Huge double pantry, fridge/freezer, dishwasher and microwave. The full length balcony provides plenty of space to entertain and the bedrooms are private and spacious. Combined wardrobe space is equal to 5.5 lineal metres.

## Features:

- Both bedrooms with built-ins
- Luxury bathroom
- Separate laundry with stack washer/dryer
- Large full length balcony
- Ducted reverse cycle air con

For full version visit the website