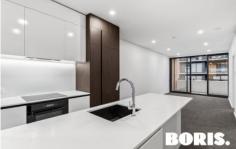

## 60/7 Light Street Griffith ACT

Flooded in morning sun, this as new, two bedroom modern luxury apartment is ready to go!

Open plan spacious living and a fantastic up-spec kitchen, this property offers the best value in the Inner South. Huge double pantry, fridge/freezer, dishwasher and microwave. The full length balcony provides plenty of space to entertain and the bedrooms are private and spacious. Combined wardrobe space is equal to 5.5 lineal metres.

## Features:

- Both bedrooms with built-ins
- Luxury bathroom
- Separate laundry with stack washer/dryer
- Large full length balcony
- Ducted reverse cycle air con

For full version visit the website