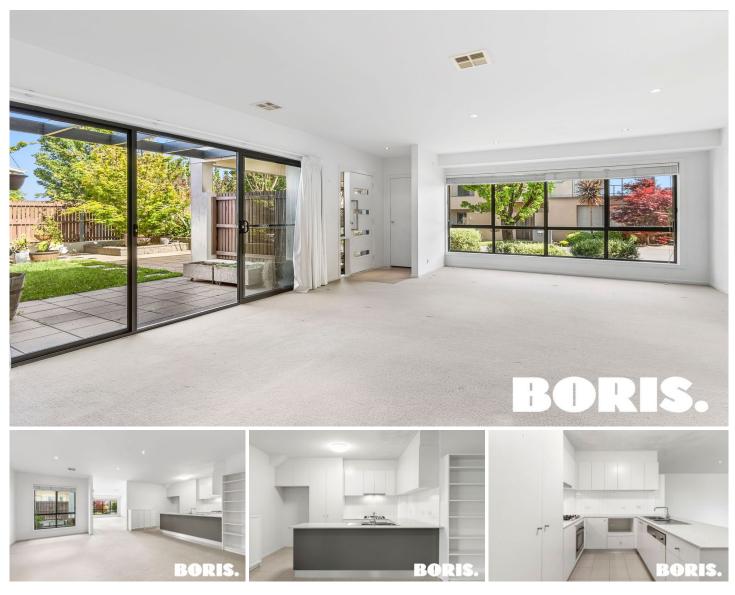

## 11/215 Aspinall Street Watson ACT

If you are looking for a sun-drenched townhouse in the Inner North, look no further!

This residence boasts three generous bedrooms, two decent bathrooms and two fabulous open plan living areas, one of which spills out into the sunny outdoor entertaining area.

The large chefs kitchen has plenty of storage, integrated dishwasher and gas cooking.

Full of sun and meticulously maintained, do not miss out on inspecting this exquisite home.

Features:

For full version visit the website