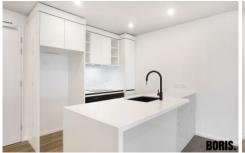

- ? North-facing apartment
- ? Large living area with chef's kitchen
- ? Covered balcony
- ? Secure car park and storage cage
- ? Ducted reverse cycle air conditioning
- ? Spectacular kitchens

For full version visit the website