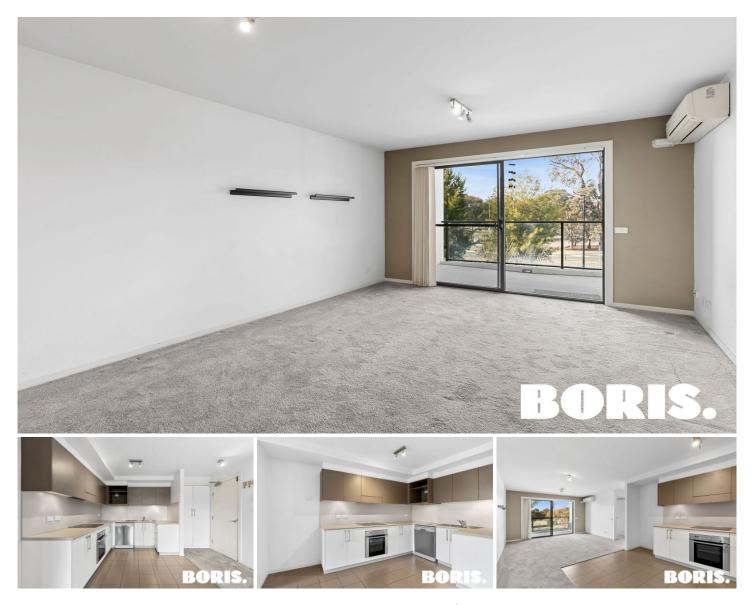

## 10/21 Battye Street Bruce ACT

This fantastic corner apartment faces north and has views across local bushland. It is very private, with no overlooking.

Big, sunny living room, large, well equipped kitchen with dishwasher and plenty of storage. The kitchen is big enough for a 4 seater table and chairs!

Big bedrooms, master will easily take a king size bed and side tables. Plenty of wardrobing.

Laundry comes with washing machine and dryer. Features:

- Reverse cycle air conditioning
- Car space in the secure basement.
- Close to shops, schools, transport links.