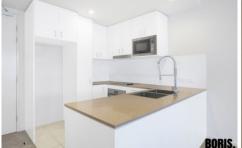

## Features:

- Internal size 59sqm plus balcony overlooking Lonsdale Street
- Spacious kitchen with stone bench tops, microwave & integrated dishwasher