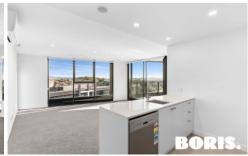

## Features

- Proper kitchen with island bench and good storage
- SMEG appliances
- Double glazing and window treatments
- Tandem carparking close to lift