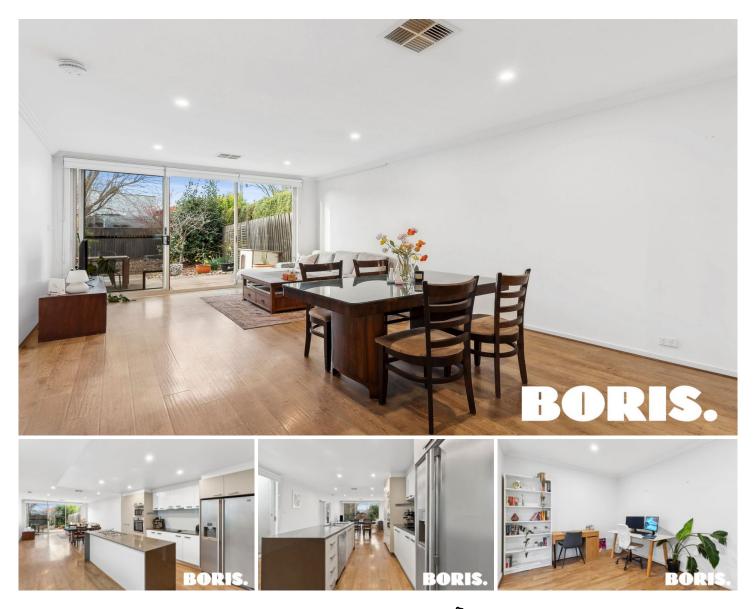

## 4/31 Tallara Parkway Narrabundah ACT

Experience the epitome of style and comfort in this meticulously designed single-level townhouse nestled in the highly sought-after Inner South. Boasting a north-facing orientation at the rear, this exceptional home spans 153 sqm of living space on a manageable 300-sqm block.

With the convenience of direct street frontage within a boutique complex of just 10 homes, this residence is a rare gem. It features two distinct living areas, catering effortlessly to both downsizers seeking space and families in need of room to grow.

Step into the heart of the home and discover a thoughtfully planned kitchen that beckons gatherings with family and friends. Adorned with sleek stone benchtops, premium Bosch appliances, generous fridge space, and abundant storage, it's a culinary enthusiast's dream.