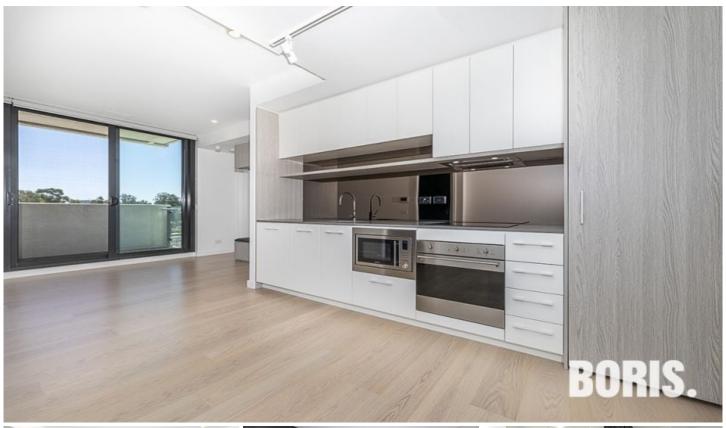

## **Apartment Features**

- Prime location walk to Russell Offices and the City
- Perfectly positioned between Lake Burley Griffin, Hassett Park and the CBD
- High quality inclusions throughout
- Luxury engineered oak timber flooring
- Scandi style kitchen with plenty of bench space and storage, stone benchtops