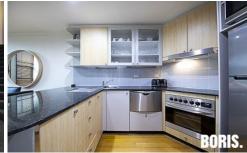

With quality furnishings throughout, this property has everything you need ready to move straight in.

A large loft style bedroom features a large built-in robe and additional storage, a large ensuite style bathroom with oversized shower, a separate powder room and a full sized laundry.