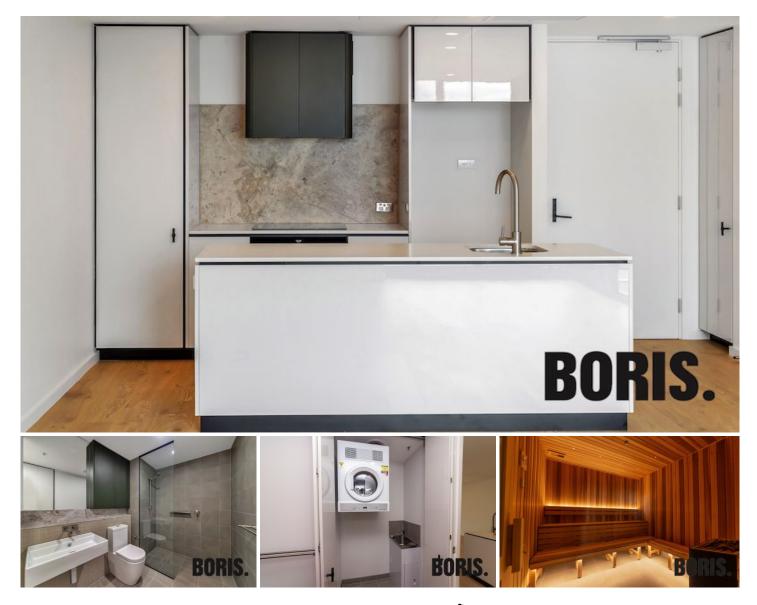

## Features

- ? One bedroom plus separate study
- ? Covered balcony
- ? One secure car space, storage shed
- ? Internal 62sqm plus 9sqm balcony
- ? Built in TV cabinetry unit
- ? Double glazing throughout
- ? Timber flooring
- ? Induction cooktop