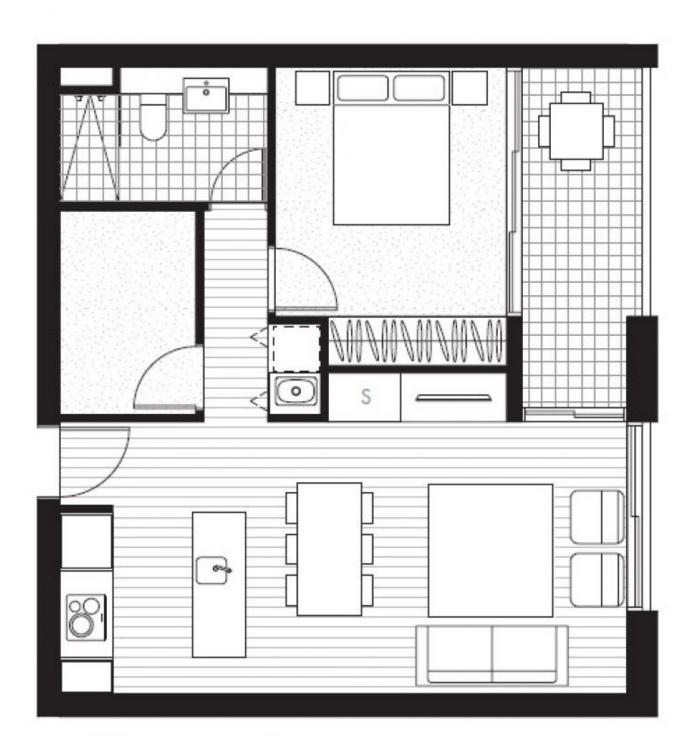

## Features

- ? One bedroom plus separate study
- ? Covered balcony
- ? One secure car space, storage shed
- ? Internal 62sqm plus 9sqm balcony
- ? Built in TV cabinetry unit
- ? Double glazing throughout
- ? Timber flooring
- ? Induction cooktop

## APARTMENT AREA: INTERNAL 61.9-62m<sup>2</sup> EXTERNAL 8.4-8.7m<sup>2</sup> TOTAL 70.4-70-6m<sup>2</sup>