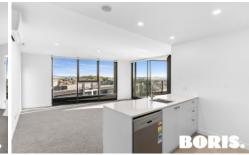

## Features

- Proper kitchen with island bench and good storage
- SMEG appliances
- Double glazing and window treatments
- Tandem carparking close to lift
- Luxury finish to bathrooms
- Reverse cycle air con