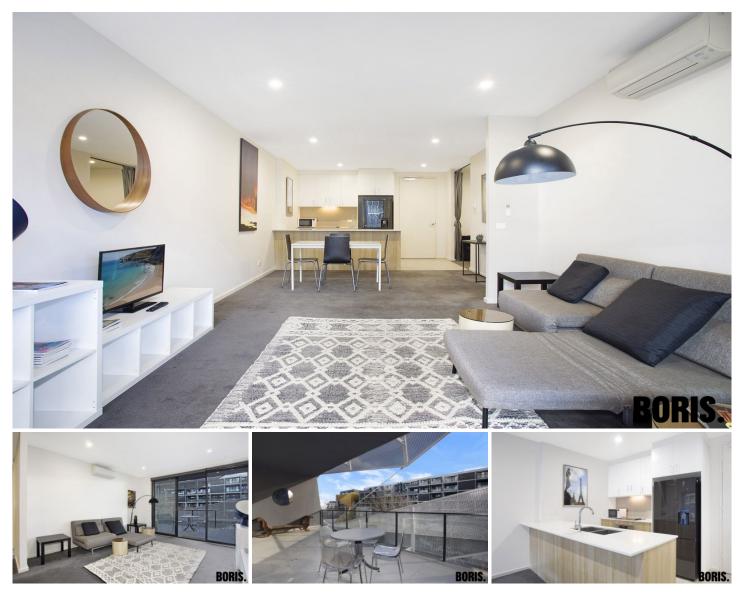

This spacious and well-appointed one bedroom plus large study apartment, is tastefully furnished and fully equipped. Situated on the second floor, this apartment is sunny and light-filled and presents, in terrific condition.

The open plan kitchen, dining and living area spill out onto a large, covered entertainment balcony - great for family and friends to get together and check out the hustle and bustle of the Lonsdale streetscape.