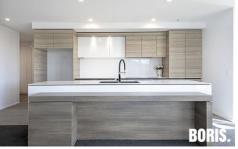

Entertaining is a breeze with a gourmet kitchen featuring a 3.5 metre island bench, a double pantry, a 900mm oven and induction cooktop as well as an integrated wine fridge, microwave oven and dishwasher.