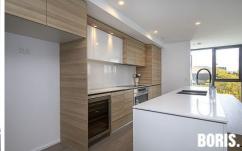

Entertaining is a breeze with a gourmet kitchen featuring a 3.5 metre island bench, a double pantry, a 900mm oven and induction cooktop as well as an integrated wine fridge, microwave oven and dishwasher.