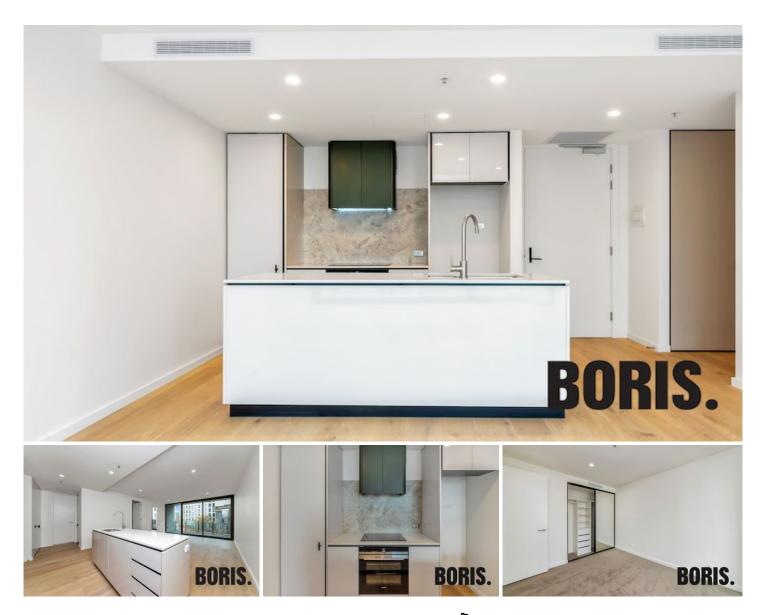

405/39 London Circuit City ACT

Located right in the CBD, across from the Law Courts and Reserve Bank, this is the ultimate Canberra City location. The Capitol is a stylish, lifestyle proposition with fulltime concierge, complete with secure package storage and cool room. Other amenities include gym and sauna.

The Australian National University is a very short walk away; as are numerous restaurants, cafés and bars. The bus interchange and tram-stop are just around the corner. Features:

? Corner location with side windows to both bedrooms ? Engineered oak timber flooring to the entire living and kitchen

- ? Carpet in bedrooms
- ? Ducted reverse cycle air conditioning
- ? Double glazed windows, double roller blinds
- ? Fully covered balcony
- ? Concierge service includes cool-room and package-room

2 🎮 1 🚔 1 🚘