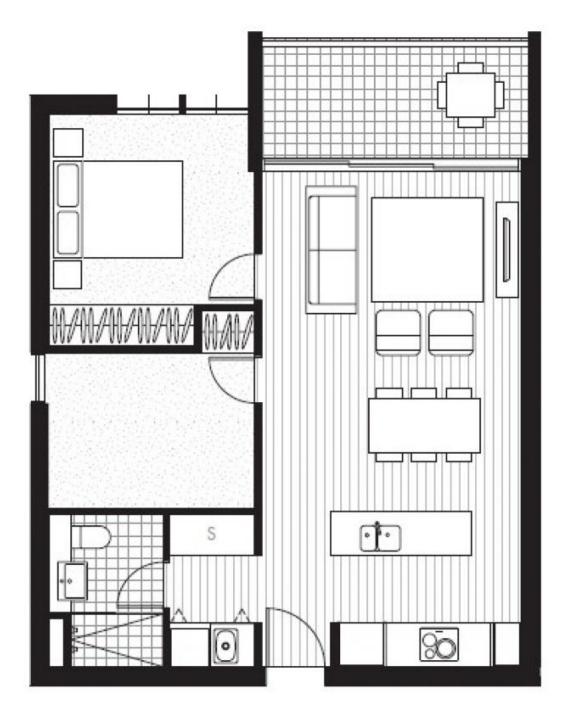

Building Size : 69 sqm

View

: https://www.borisproperty.com.au/lease/ act/inner-north/city/residential/apartment /8042962

Lee-Anne Radstaak 0402219727 2 BEDROOM, 1 BATHROOM, 1 CAR

APARTMENT NUMBER: 405

APARTMENT AREA: INTERNAL 69.2m<sup>2</sup> EXTERNAL 8.9m<sup>2</sup> TOTAL 78.1m<sup>2</sup>