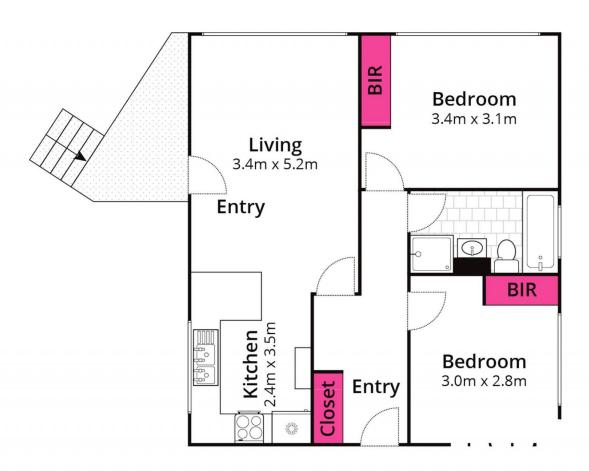

## 2 📭 1 🖺 1 🖨

**View**: https://www.borisproperty.com.au/lease/act/wode n-valley/lyons/residential/apartment/8030689

Lee-Anne Radstaak 0402219727

Liz Elliott 0402219727

Whilst bwrm.com.au has made every attempt to ensure the accuracy of the floor plan contained here, measurements are approximate and no responsibility is taken for any error, omission, or mis-statement. This plan is for illustrative purposes only.