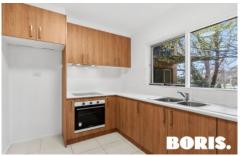

## 1/2 Olympus Way Lyons ACT

Don't miss an opportunity register your interest in these properties.

Near new kitchens, new carpet and blinds throughout, freshly painted. Located across the road from the Lyons Shopping Centre and within walking distance of the Woden Town Centre, bus interchange. .

- located on the first floor
- reverse cycle air conditioning
- near new kitchen with dishwasher, electric cooktop and oven
- updated bathroom
- new carpet, new paint, new blinds, new built in wardrobes
- flyscreens to all windows and doors
- built in robes
- dedicated carport