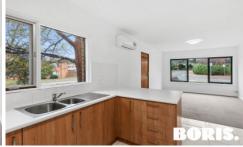

## 1/2 Olympus Way Lyons ACT

Don't miss an opportunity register your interest in these properties.

Near new kitchens, new carpet and blinds throughout, freshly painted. Located across the road from the Lyons Shopping Centre and within walking distance of the Woden Town Centre, bus interchange. .

- located on the first floor
- reverse cycle air conditioning
- near new kitchen with dishwasher, electric cooktop and oven
- updated bathroom
- new carpet, new paint, new blinds, new built in wardrobes
- flyscreens to all windows and doors
- built in robes
- dedicated carport