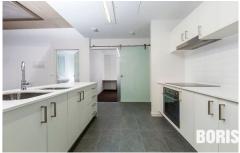

This north facing apartment offers segregated bedrooms and bathrooms separated by a large open plan living space.

The galley kitchen is functional, with stone bench tops, a custom fit fridge and SMEG appliances. The separate laundry includes washer and dryer.