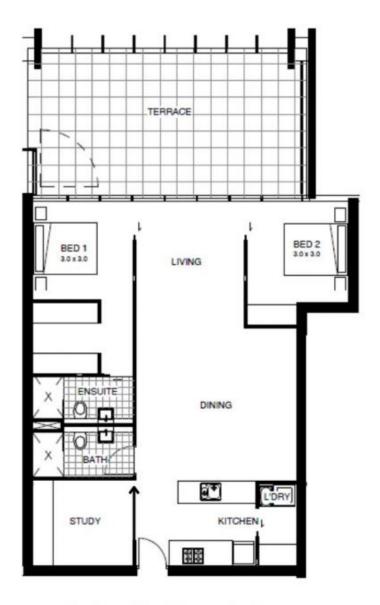

## 202/24 Lonsdale Street Braddon ACT

Modern two bedroom plus large study apartment in the heart of Braddon! The study is big enough to be a third bedroom.

Walk out the door to the centre of Canberra's most cosmopolitan street. Cafes, restaurants, bars and the city centre are all moments away- the lifestyle and convenience is unrivalled.

This north facing apartment offers segregated bedrooms and bathrooms separated by a large open plan living space.

The galley kitchen is functional, with stone bench tops, a custom fit fridge and SMEG appliances. The separate laundry includes washer and dryer.

The study is large enough to be a spare room or genuine

2 🕒 2 📛 2 🖨

**Building Size**: 95 sqm **Land Size**: 5012 sqm

View : https://w

: https://www.borisproperty.com.au/lease/act/inner-north/braddon/residential/apart