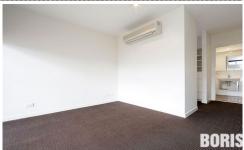

This north facing apartment offers segregated bedrooms and bathrooms separated by a large open plan living space.

The galley kitchen is functional, with stone bench tops, a custom fit fridge and SMEG appliances. The separate laundry includes washer and dryer.