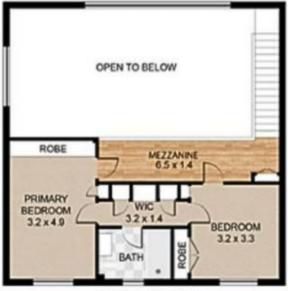

## 2 2 1 2

**View:** https://www.borisproperty.com.au/lease/act/inner-south/forrest/residential/townhouse/8022550

Boris Teodorowych 0402219727

Lee-Anne Radstaak 0402219727

**GROUND FLOOR** 

**UPPER FLOOR** 