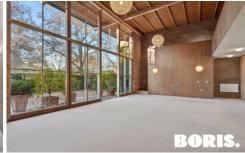

From the moment you walk the history in this unique home becomes clear. The living/dining room is the highlight of this home, with two storey high ceilings, floor to ceiling windows and an ideal northerly aspect. This space is perfect for relaxing with the family, hosting guests, or winding down after a long day.