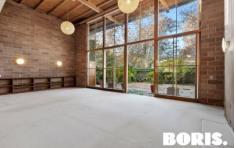

From the moment you walk the history in this unique home becomes clear. The living/dining room is the highlight of this home, with two storey high ceilings, floor to ceiling windows and an ideal northerly aspect. This space is perfect for relaxing with the family, hosting guests, or winding down after a long day.