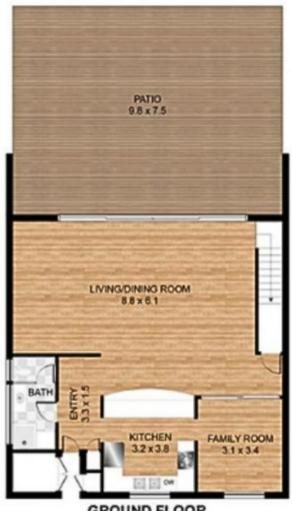

## 1/3 Tasmania Circle Forrest ACT

Executive Residence in a prestige location, is ideal for tenants wanting a home with a huge space to entertain and a leafy secluded north-facing courtyard. Situated in an appealing and exclusive boutique complex, this home would suit professional and diplomatic occupants.

From the moment you walk the history in this unique home becomes clear. The living/dining room is the highlight of this home, with two storey high ceilings, floor to ceiling windows and an ideal northerly aspect. This space is perfect for relaxing with the family, hosting guests, or winding down after a long day.

The modernised kitchen has a freestanding electric stove, plenty of bench space and storage and leads directly on to the dining room.

## 2 2 1 2

**View:** https://www.borisproperty.com.au/lease/act/inner-south/forrest/residential/townhouse/8022550

Boris Teodorowych 0402219727

Lee-Anne Radstaak 0402219727

**GROUND FLOOR** 

**UPPER FLOOR** 