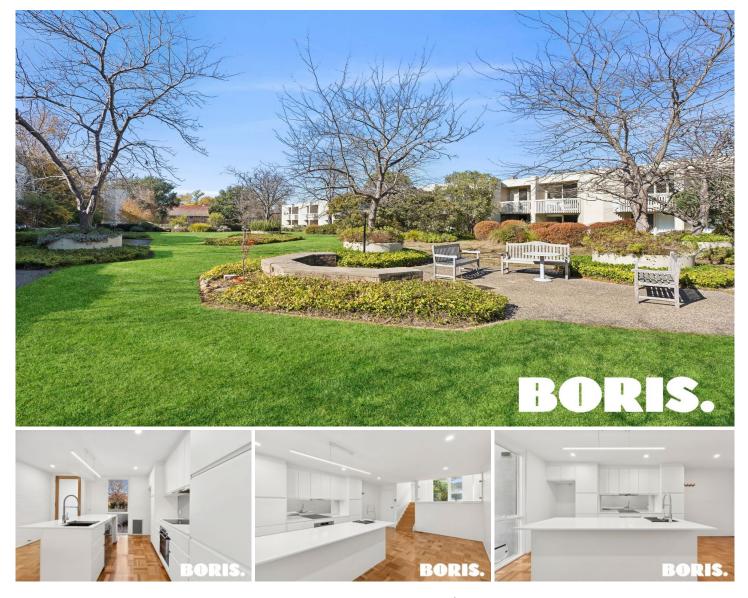

## **53 Darling Street Barton ACT**

Presenting a stunning Gary Willemsen townhouse located in the highly sought-after Macquarie Court, designed to optimize light and space. This exceptional home boasts a prime location in the heart of the Parliamentary triangle, combining intelligent design, comfort, and style.

Freshly painted throughout with near new floor coverings, this tri-level apartment has a definite Scandi feel.

- New kitchen with plenty of storage. dishwasher and space for a large table

- Near new neutral floor coverings
- Huge living room and large study space

- The master suite includes a new ensuite, large walk in robe and a generous balcony

- Single garage and internal storage plus car space in the basement

View : https://www.borisproperty.com.au/lease/act/innersouth/barton/residential/townhouse/8019438