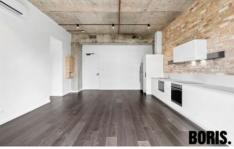

#### 406/45 Furzer Street Phillip ACT

This spectacular warehouse style apartment offers something different in architecture and style and a lot of space for a one-bedroom home.

Impressive timber flooring, soaring high concrete soffit ceilings, full height double glazed windows and large kitchen with exposed brick feature wall.

The bedroom is huge with wool carpet and excellent wardrobing.

The bathroom is simply gorgeous -terrazzo floor, large shower, retro mirrored vanity cupboard and wall sconce lighting.

Separate laundry with built in storage, washing machine and dryer.

#### 1 🔄 1 🖺 1 🗬

Building Size: 75 sqm

View : https://www.borisproperty.com.au/lease/

act/woden-valley/phillip/residential/apart

ment/8019253

Liz Elliott 0402219727

Lee-Anne Radstaak 0402219727