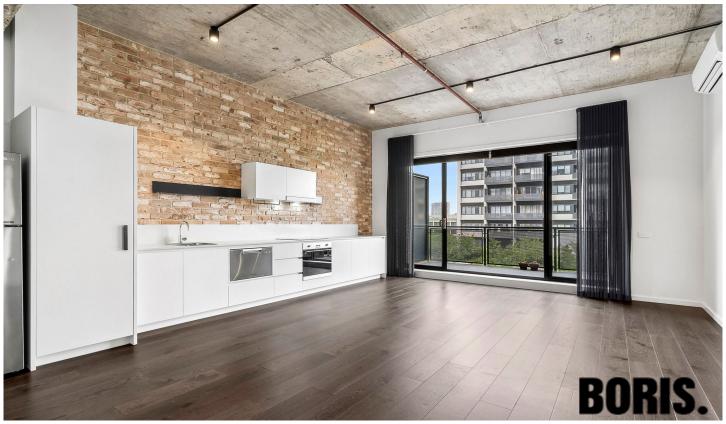

#### 406/45 Furzer Street Phillip ACT

This spectacular warehouse style apartment offers something different in architecture and style and a lot of space for a one-bedroom home.

Impressive timber flooring, soaring high concrete soffit ceilings, full height double glazed windows and large kitchen with exposed brick feature wall.

The bedroom is huge with wool carpet and excellent wardrobing.

The bathroom is simply gorgeous -terrazzo floor, large shower, retro mirrored vanity cupboard and wall sconce lighting.

Separate laundry with built in storage, washing machine and dryer.

#### 1 🔄 1 🖺 1 🗬

Building Size: 75 sqm

View : https://www.borisproperty.com.au/lease/

act/woden-valley/phillip/residential/apart

ment/8019253

Liz Elliott 0402219727

Lee-Anne Radstaak 0402219727