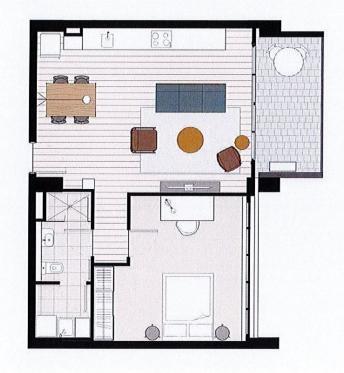

# 1A

#### 01 BEDROOM 75m<sup>2</sup>

Bedrooms 01
Bathrooms 01

Internal 66m²
Balcony 9m²
Total 75m²

Units

06 + 07 + 08 + 09 + 10 + 17 + 18 + 19 + 20 + 21 + 28 + 29 + 30 + 31 + 32 + 39 + 40 + 41 + 42 + 43 + 50 + 51 + 52 + 53 + 54 + 61 + 62 + 63 + 64 + 65 +