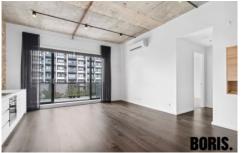

#### 406/45 Furzer Street Phillip ACT

This spectacular warehouse style apartment offers something different in architecture and style and a lot of space for a one-bedroom home.

Impressive timber flooring, soaring high concrete soffit ceilings, full height double glazed windows and large kitchen with exposed brick feature wall.

The bedroom is huge with wool carpet and excellent wardrobing.

The bathroom is simply gorgeous -terrazzo floor, large shower, retro mirrored vanity cupboard and wall sconce lighting.

Separate laundry with built in storage, washing machine and dryer.

#### 1 🔄 1 🖺 1 🗬

Building Size: 75 sqm

View : https://www.borisproperty.com.au/lease/

act/woden-valley/phillip/residential/apart

ment/8019253

Liz Elliott 0402219727

Lee-Anne Radstaak 0402219727