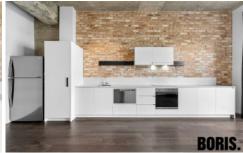

#### 406/45 Furzer Street Phillip ACT

This spectacular warehouse style apartment offers something different in architecture and style and a lot of space for a one-bedroom home.

Impressive timber flooring, soaring high concrete soffit ceilings, full height double glazed windows and large kitchen with exposed brick feature wall.

The bedroom is huge with wool carpet and excellent wardrobing.

The bathroom is simply gorgeous -terrazzo floor, large shower, retro mirrored vanity cupboard and wall sconce lighting.

Separate laundry with built in storage, washing machine and dryer.

#### 1 🔄 1 🖺 1 🗬

Building Size: 75 sqm

View : https://www.borisproperty.com.au/lease/

act/woden-valley/phillip/residential/apart

ment/8019253

Liz Elliott 0402219727

Lee-Anne Radstaak 0402219727