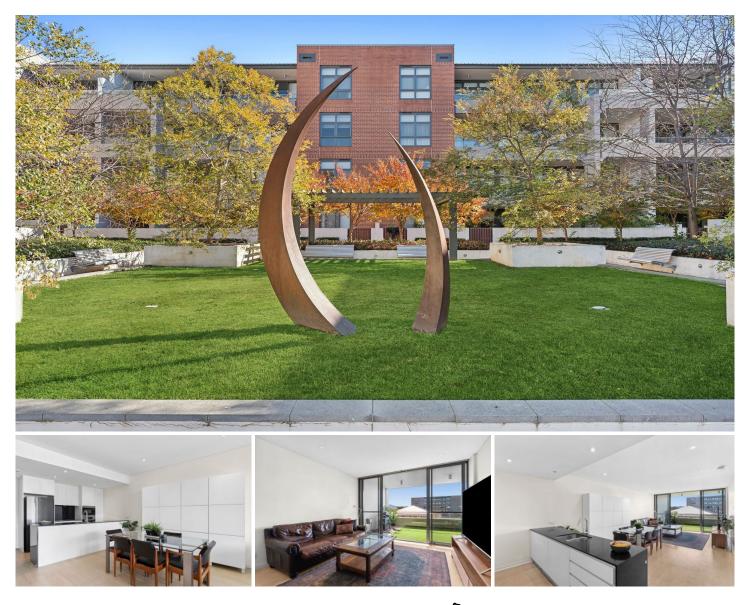

## 101/20-22 Eyre Street Kingston ACT

Nestled amidst the charming tree-lined streets of Kingston, Kingston Place presents a remarkable collection of residences that elevate living to a new level. This spacious and sunlit apartment, situated high up on level 3, offers a coveted north-easterly aspect and stunning district views across Kingston.

Inside, the galley kitchen boasting a sleek black granite benchtop, glass splashback, Miele appliances, and ample storage. The open-plan living area flows seamlessly onto a generous covered balcony, providing an ideal setting for relaxation or entertaining.

The master suite is ingeniously designed for privacy, offering a light-filled and spacious bedroom with direct access to the balcony. An impressive six lineal metres of wardrobe space and a luxurious ensuite complete the suite.