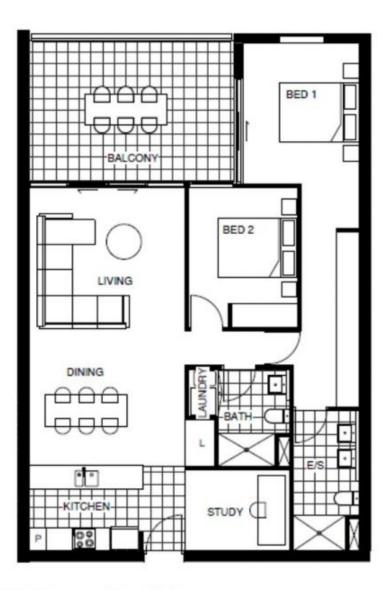

Inside, the galley kitchen boasting a sleek black granite benchtop, glass splashback, Miele appliances, and ample storage. The open-plan living area flows seamlessly onto a generous covered balcony, providing an ideal setting for relaxation or entertaining.

The master suite is ingeniously designed for privacy, offering a light-filled and spacious bedroom with direct access to the balcony. An impressive six lineal metres of wardrobe space and a luxurious ensuite complete the suite.

## 2 🖿 2 📛 2 🖨

| Price    |    |
|----------|----|
| Buildina | Si |

: \$795,000+

View

ze: 97 sqm

: https://www.borisproperty.com.au/sale/a ct/inner-south/kingston/residential/apart ment/8016273

Lee-Anne Radstaak 0402219727