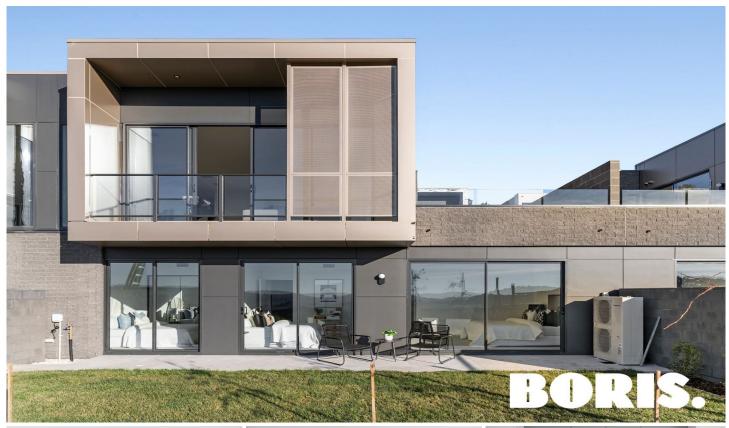

## 3/1 Wishart Crescent Denman Prospect ACT

Multi Award winning builders Living Design Projects have curated and crafted a new masterpiece of residential architecture at the highest elevation in Denman. Bold, timeless and sophisticated, PEAK sits at 624 metres above sea level with an unrivalled 180 degree vista of the Molonglo Valley. Designed by Turco Architecture to cascade down the contours of the hill, this amazing boutique project of just Ten designer homes seamlessly integrates with the landscape with its contemporary lines and blend of modern materials. Head turning in every way, this executive home is a must to inspect!

The residence is of grand design and proportion. The sense of space and freedom is emphasized by the extensive use of glass, to capture both the northerly aspect and the panoramic views. All rooms are spacious, but it is the epic open plan kitchen/living and terrace space that will