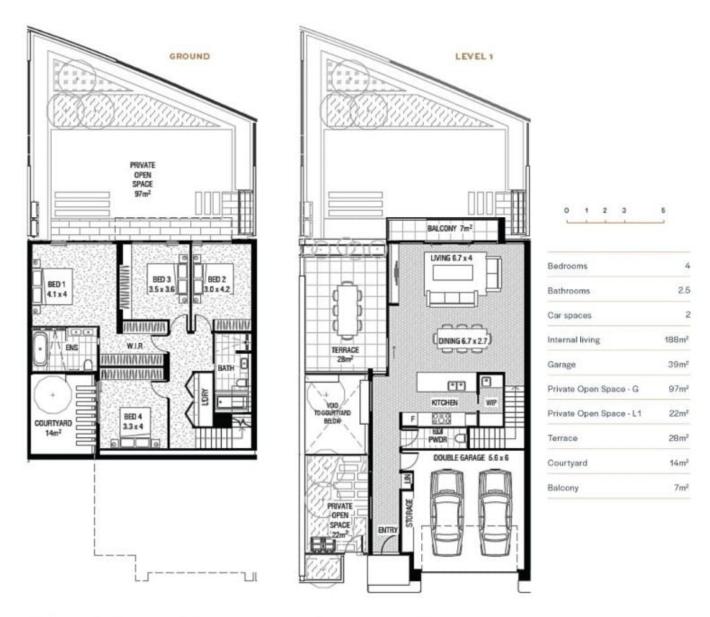

4 🗀 2 🔁 2 🖨

Price : Price Guide: \$1.65m

Building Size: 228 sqm

View : https://www.borisproperty.com.au/sale/a

ct/weston-creek/denman-prospect/resid

ential/townhouse/8011343

Boris Teodorowych 0402219727