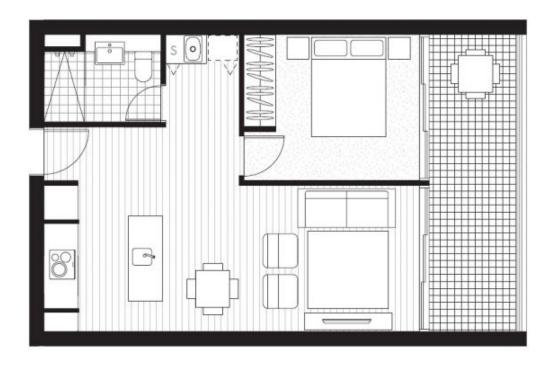

## Features

- ? One bedroom
- ? One bathroom
- ? Elegantly appointed apartment with double glazing and timber flooring
- ? Ducted reverse cycle air conditioning
- ? Spectacular entrance lobby with concierge services

## 1 🔄 1 🖺 1 🖨

Building Size: 52 sqm

View : https://www.borisproperty.com.au/lease/

act/inner-north/city/residential/apartment

/8007403

Lee-Anne Radstaak 0402219727