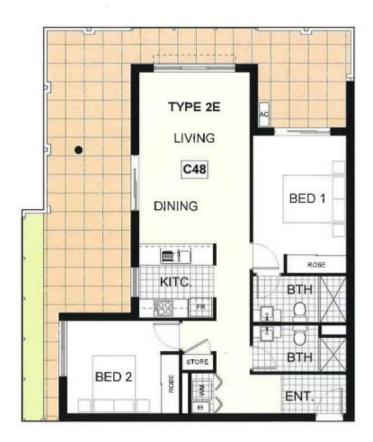

## 48/2 Peter Cullen Way Wright ACT

This immaculately presented and impeccably maintained two bedroom two bathroom apartment is as fresh and new as the day it was built!

Easy to live in, and all on one level, this apartment is very quiet and private with no overlooking from the surrounding apartments. It is spacious and tastefully decorated with a neutral colour palette throughout.

The light and airy kitchen includes stone benchtops, plenty of cupboard space (including a pantry), Ariston induction cooktop, electric oven and dishwasher - and a very stylish mixer tap over the double sink!

Both bedrooms easily accommodate a queen size bed and side tables, have generous built in robes and each has its own bathroom.

2 🕒 2 🖺 2 🗬

Building Size: 81 sqm

View : https://www.borisproperty.com.au/lease/

## Unit C48

LIVING:

81 m² 45m²

TOTAL:

126m²