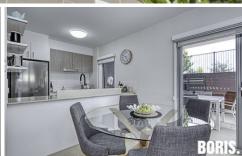

The light and airy kitchen includes stone benchtops, plenty of cupboard space (including a pantry), Ariston induction cooktop, electric oven and dishwasher - and a very stylish mixer tap over the double sink!