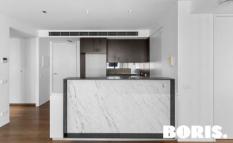

You're welcomed by a spacious living area and functional kitchen, two well sized bedrooms and two generous bathrooms.

The living area opens out into a protected winter garden balcony.

## Features:

- Kitchen with dishwasher
- Quality fixtures and fittings throughout
- Gorgeous timber flooring to living areas, carpeted bedrooms
- Bath to main bathroom