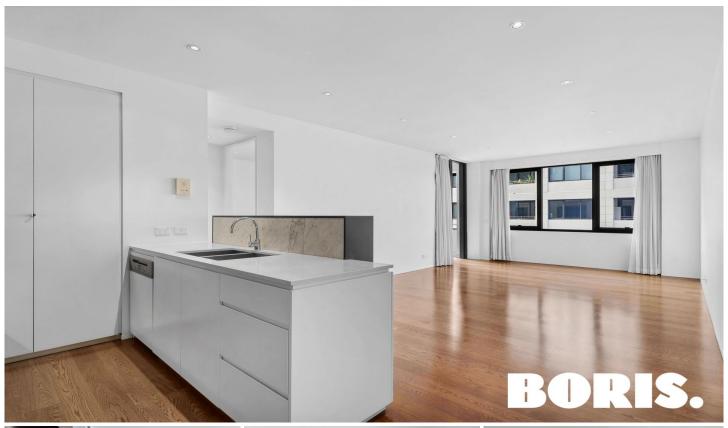

You're welcomed by a spacious living area and functional kitchen, two well sized bedrooms and two generous bathrooms.

The living area opens out into a protected winter garden balcony.

## Features:

- Kitchen with dishwasher
- Quality fixtures and fittings throughout
- Gorgeous timber flooring to living areas, carpeted bedrooms
- Bath to main bathroom