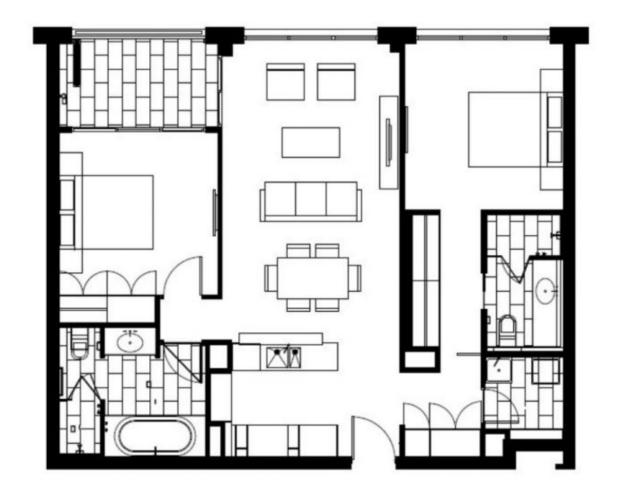

## 15/7 Sydney Avenue Barton ACT

Situated in beautiful Barton, this property presents an appealing and dynamic lifestyle. Embrace the nearby array of cafes, restaurants, and shops, along with convenient access to Kingston and public transport.

You're welcomed by a spacious living area and functional kitchen, two well sized bedrooms and two generous bathrooms.

The living area opens out into a protected winter garden balcony.

## Features:

- Kitchen with dishwasher
- Quality fixtures and fittings throughout
- Gorgeous timber flooring to living areas, carpeted bedrooms
- Bath to main bathroom