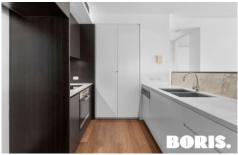

You're welcomed by a spacious living area and functional kitchen, two well sized bedrooms and two generous bathrooms.

The living area opens out into a protected winter garden balcony.

## Features:

- Kitchen with dishwasher
- Quality fixtures and fittings throughout
- Gorgeous timber flooring to living areas, carpeted bedrooms
- Bath to main bathroom