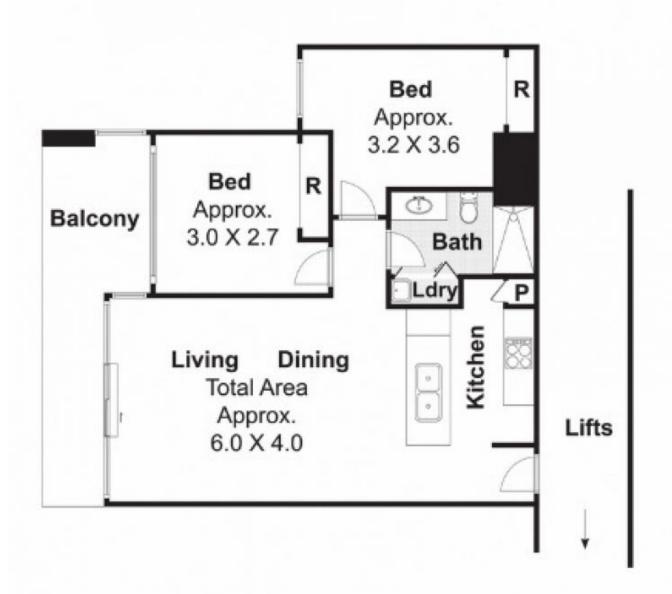

## 252/7 Irving Street Phillip ACT

This fabulous north-east facing apartment is positioned on the 12th Floor with stunning views across Phillip Oval and towards Red Hill/Garran/O'Malley and the Woden Valley.

Delightful two bedroom apartment within the Trilogy complex offering an amazing pool, fully equipped gym and plenty of free onsite and offsite parking for visitors.

2 minute walk to Woden Shopping Centre, Government Offices and clubs such as Hellenic and Southern Cross. 10 minutes by bus to the city with buses every 15 minutes.

## Features:

- 12th floor
- Sunny, north easterly aspect
- Intercom and lift
- 2 bedrooms with built in wardrobes