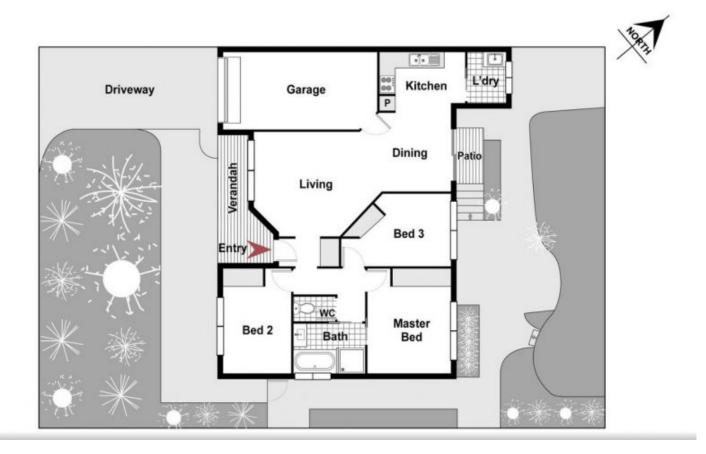

## 13/20 Darcy Close Gordon ACT

This fantastic townhouse is located at the quiet end of a small complex and has all the modern conveniences. It would definitely suit a small family on a budget!

- Large family room and meals area
- Separate laundry
- Separate toilet
- Built in robes in all bedrooms
- Ducted gas heating
- Reverse cycle air conditioning
- Internal access to single garage
- Fully enclosed yard
- Owners permission required for pets
- Property complies with minimum insulation standards