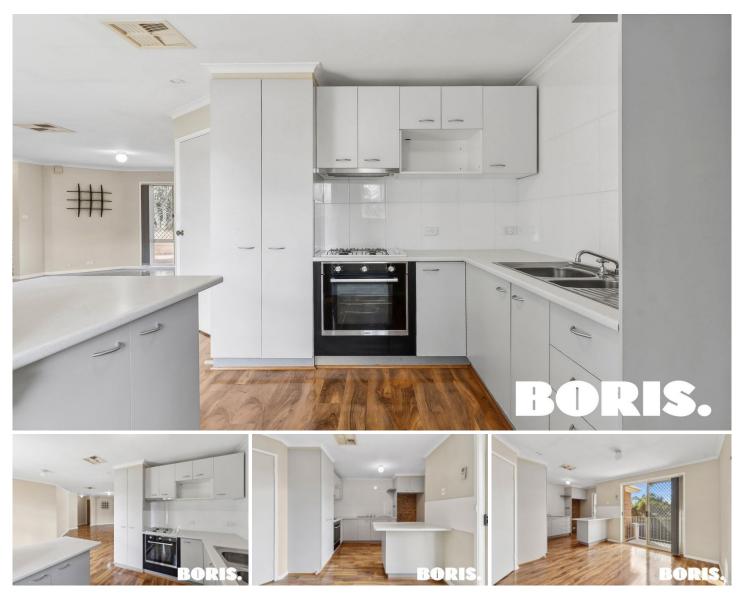

## 13/20 Darcy Close Gordon ACT

This fantastic townhouse is located at the quiet end of a small complex and has all the modern conveniences. It would definitely suit a small family on a budget!

- Large family room and meals area
- Separate laundry
- Separate toilet
- Built in robes in all bedrooms
- Ducted gas heating
- Reverse cycle air conditioning
- Internal access to single garage
- Fully enclosed yard
- Owners permission required for pets
- Property complies with minimum insulation standards