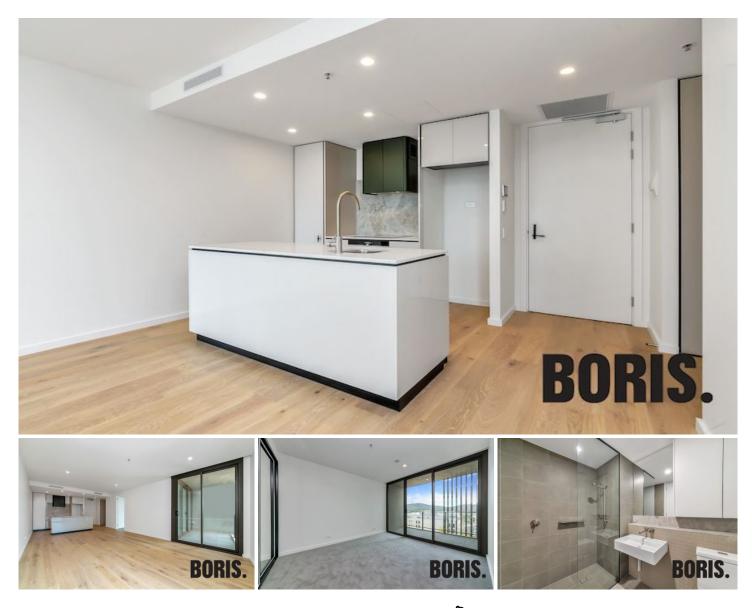

508/39 London Circuit City ACT

The Capitol is located right in the CBD, across from the Law Courts and Reserve Bank, this is the ultimate in City living. The Australian National University is a very short walk away; as are numerous restaurants, café's and bars. The bus interchange and tram-stop are just around the corner.

## Features

? One bedroom, one bathroom, covered balcony, one secure car space and storage shed

? Elegantly appointed apartment with double glazing, stone benchtops, timber flooring and Siemens appliances including 600mm induction cooktop, oven and rangehood.

- ? Ducted reverse cycle air conditioning
- ? Spectacular entrance lobby
- ? Concierge services, coolroom and package room
- ? Gym and sauna

1 🎮 1 🚔 1 🚘

Land Size : 66 sqm View : https://w

: https://www.borisproperty.com.au/lease/act/i nner-north/city/residential/apartment/799454 9