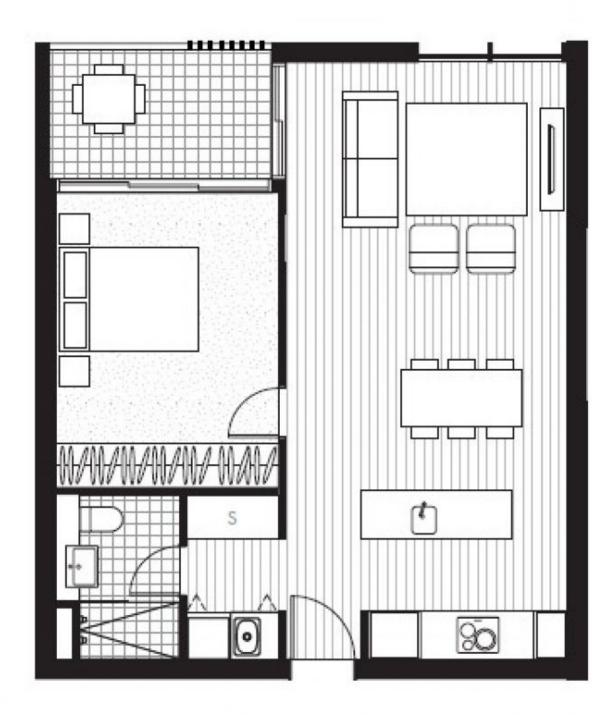

Lee-Anne Radstaak 0402219727 APARTMENT AREA: INTERNAL 66m<sup>2</sup> EXTERNAL 6.6m<sup>2</sup> TOTAL 72.6m<sup>2</sup>