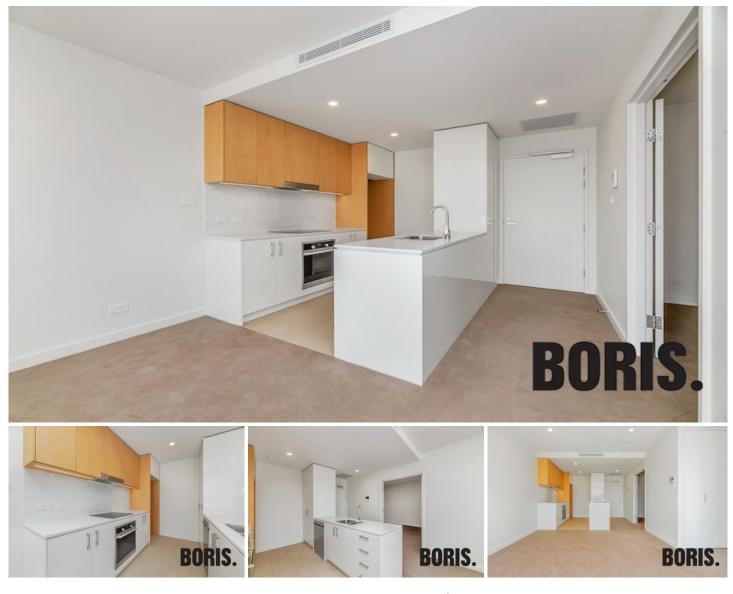

The beautifully appointed kitchen has loads of storage, plenty of bench space, dishwasher, induction cooktop and electric oven.

The living room is a good size and opens up to a large sunny balcony.

The master bedroom features built-in mirrored robes and