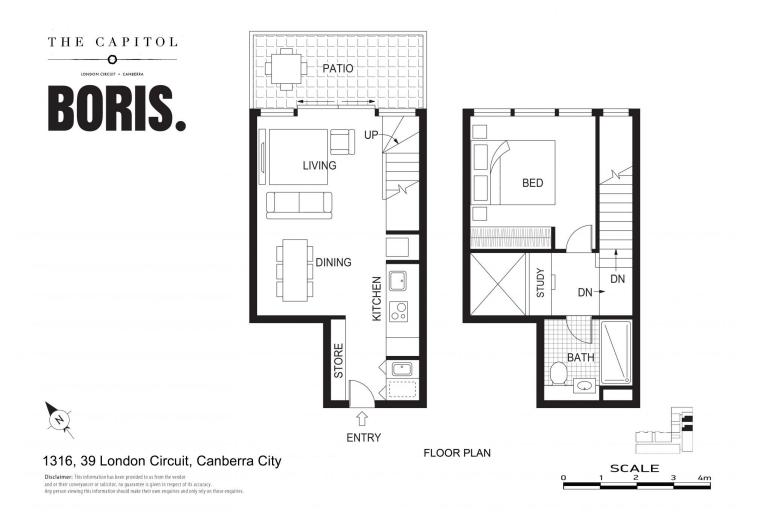

## Features

? One bedroom, one bathroom, study nook, covered balcony, one secure car space, storage shed

 ? Elegantly appointed apartment with double glazing, stone benchtops, timber flooring and Siemens appliances including 600mm induction cooktop, oven and rangehood.
? Ducted reverse cycle air conditioning

? Spectacular entrance lobby with concierge service inclusive of cool-room and package-room

1 🎮 1 🚰 1 🚘

Building Size : 59 sqm

View

: https://www.borisproperty.com.au/lease/ act/inner-north/city/residential/apartment /7991462