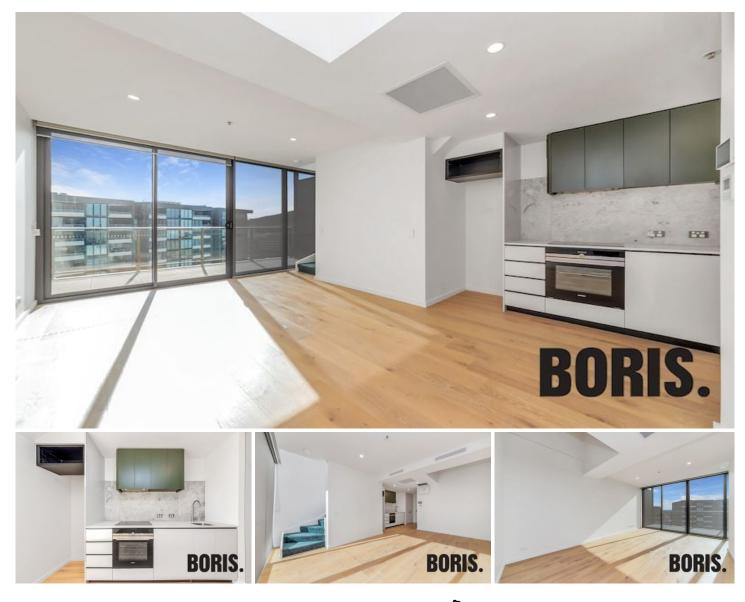

## Features

? One bedroom, one bathroom, study nook, covered balcony, one secure car space, storage shed

 ? Elegantly appointed apartment with double glazing, stone benchtops, timber flooring and Siemens appliances including 600mm induction cooktop, oven and rangehood.
? Ducted reverse cycle air conditioning

? Spectacular entrance lobby with concierge service inclusive of cool-room and package-room

1 🎮 1 🚰 1 🚘

Building Size : 59 sqm

View

: https://www.borisproperty.com.au/lease/ act/inner-north/city/residential/apartment /7991462