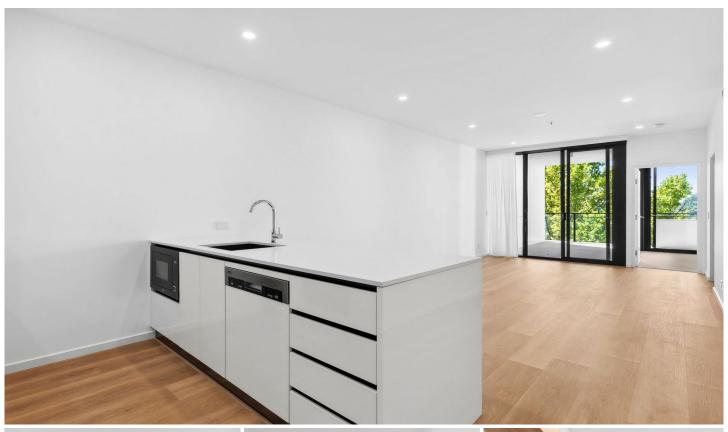

## 90/5 Light Street Griffith ACT

This luxurious apartment in Renaissance 3 offers a prime location in central Canberra, with easy access to Manuka and Kingston. With green views over Light Street, it provides a serene and peaceful environment away from street noise. The apartment boasts an easterly aspect, ensuring plenty of natural light throughout the day.

Upon entering, you're greeted with a well-designed layout and generous protected balcony - perfect for lazy mornings in the sun.

The kitchen is equipped with high-end Franke appliances and boasts stunning classic finishes. The Euro laundry includes both a washer and dryer for added convenience.