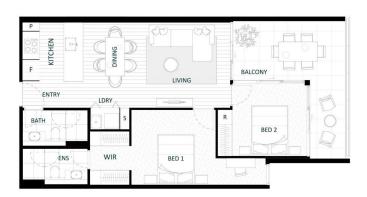

## 90/5 Light Street Griffith ACT

This luxurious apartment in Renaissance 3 offers a prime location in central Canberra, with easy access to Manuka and Kingston. With green views over Light Street, it provides a serene and peaceful environment away from street noise. The apartment boasts an easterly aspect, ensuring plenty of natural light throughout the day.

Upon entering, you're greeted with a well-designed layout and generous protected balcony - perfect for lazy mornings in the sun.

The kitchen is equipped with high-end Franke appliances and boasts stunning classic finishes. The Euro laundry includes both a washer and dryer for added convenience.

You'll find a spacious master bedroom with walk in robe leading to the luxury ensuite. The second bedroom opens

2 🕒 2 🖺 2 🖨

**View**: https://www.borisproperty.com.au/lease/act/inner-south/griffith/residential/apartment/7943400