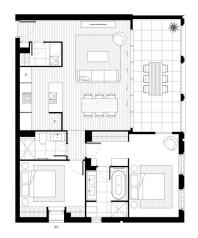

Brand new, and finished to an extraordinary high standard, this apartment offers the next level in executive living. Located on level 2, offering 95sqm of living plus large sheltered balcony with views over The Park. Privacy is ensured with the low density lobby, with just 3 apartments.

The Apartment provides an efficient, sensible floorplan with terrific use of space. Featuring separate entry hall, separate laundry, large open plan living space, Chef's kitchen with plenty of pantry space, storage and wide fridge