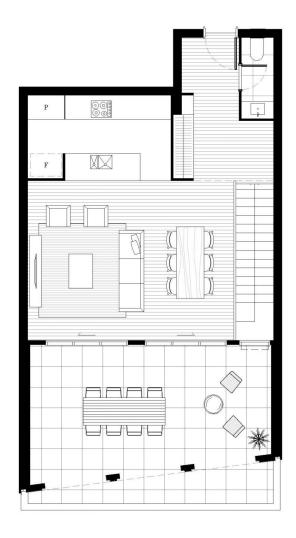

Brand new, and finished to an extraordinary high standard, this apartment offers the next level in executive living. More like a townhouse, the apartment offers a massive 144sqm of internal living across two levels, plus large covered balcony and courtyard.

The upper-level features separate entry hall, large open plan living area, luxury kitchen and powder room. Descend the stairwell to the lower level, there is a rumpus room, two bedrooms, two bathrooms and large separate laundry. The

## RESIDENCES

RED HILL

2 Bedroom

2 Bathroom

Internal 144sqm External 58sqm Total 202sqm

P Pantry

F Fridge L Laundry

SC Screen