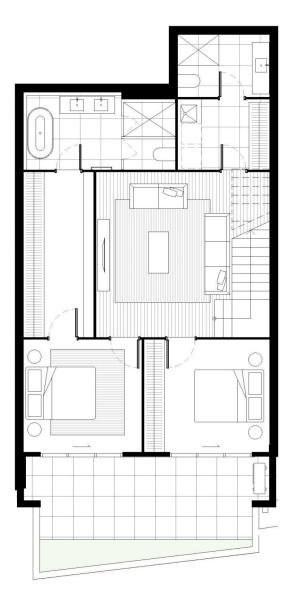

Brand new, and finished to an extraordinary high standard, this apartment offers the next level in executive living. More like a townhouse, the apartment offers a massive 144sqm of internal living across two levels, plus large covered balcony and courtyard.

The upper-level features separate entry hall, large open plan living area, luxury kitchen and powder room. Descend the stairwell to the lower level, there is a rumpus room, two bedrooms, two bathrooms and large separate laundry. The

## RESIDENCES

RED HILL

2 Bedroom

2 Bathroom

Internal 144sqm External 58sqm Total 202sqm

P Pantry

F Fridge L Laundry

SC Screen