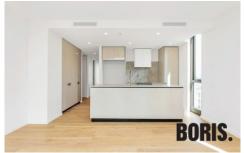

## Features:

- ? Elegantly appointed apartment with double glazing throughout
- ? End unit with extra windows and wonderful views
- ? North facing living area
- ? Timber flooring to living and quality carpet to bedrooms
- ? Kitchen features stone benchtops and Siemens appliances
- ? Three good sized bedrooms
- ? Master bedroom with walk-in-robe
- ? Ensuite with Cleopatra bathtubDucted reverse cycle air conditioning
- ? Covered balcony, two secure car spaces, storage shed