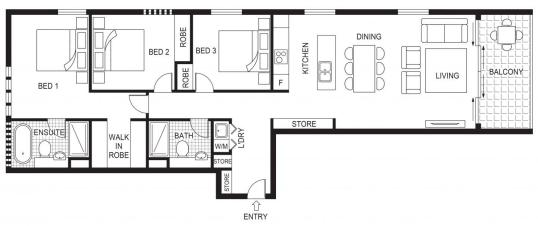

## Features:

- ? Elegantly appointed apartment with double glazing throughout
- ? End unit with extra windows and wonderful views
- ? North facing living area
- ? Timber flooring to living and quality carpet to bedrooms
- ? Kitchen features stone benchtops and Siemens appliances
- ? Three good sized bedrooms
- ? Master bedroom with walk-in-robe
- ? Ensuite with Cleopatra bathtubDucted reverse cycle air conditioning
- ? Covered balcony, two secure car spaces, storage shed

## 3 😕 2 📛 2 🖨

Building Size: 106 sqm

View : https://www.borisproperty.com.au/lease/

act/inner-north/city/residential/apartment

/7597525

Lee-Anne Radstaak 0402219727