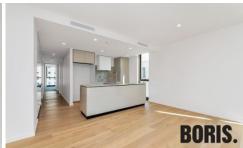

## Features:

- ? Elegantly appointed apartment with double glazing throughout
- ? End unit with extra windows and wonderful views
- ? North facing living area
- ? Timber flooring to living and quality carpet to bedrooms
- ? Kitchen features stone benchtops and Siemens appliances
- ? Three good sized bedrooms
- ? Master bedroom with walk-in-robe
- ? Ensuite with Cleopatra bathtubDucted reverse cycle air conditioning
- ? Covered balcony, two secure car spaces, storage shed