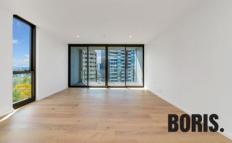

## Features:

- ? Elegantly appointed apartment with double glazing throughout
- ? End unit with extra windows and wonderful views
- ? North facing living area
- ? Timber flooring to living and quality carpet to bedrooms
- ? Kitchen features stone benchtops and Siemens appliances
- ? Three good sized bedrooms
- ? Master bedroom with walk-in-robe
- ? Ensuite with Cleopatra bathtubDucted reverse cycle air conditioning
- ? Covered balcony, two secure car spaces, storage shed