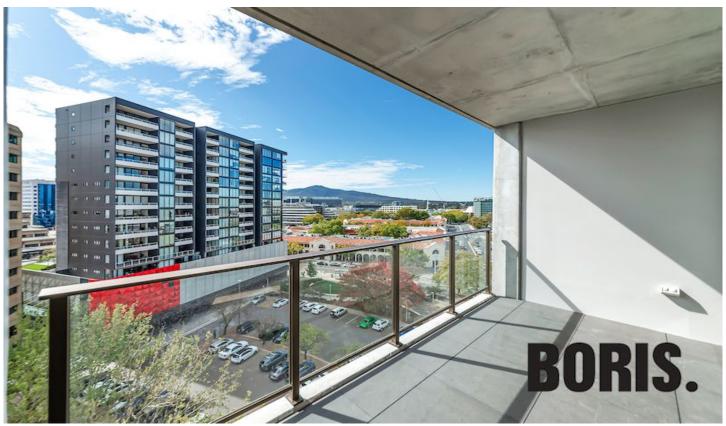

#### 810/39 London Circuit City ACT

Right in the heart of the CBD and a block away from the Australian National University, The Capital apartments are highly sought after for their location and level of luxury.

## Features:

- ? Elegantly appointed apartment with double glazing throughout
- ? End unit with extra windows and wonderful views
- ? North facing living area
- ? Timber flooring to living and quality carpet to bedrooms
- ? Kitchen features stone benchtops and Siemens appliances
- ? Three good sized bedrooms
- ? Master bedroom with walk-in-robe
- ? Ensuite with Cleopatra bathtubDucted reverse cycle air conditioning
- ? Covered balcony, two secure car spaces, storage shed