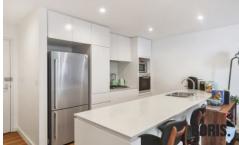

Positioned off the main road this spacious apartment faces the lush gardens and offers a serene and tranquil environment. Features

? Large kitchen with island bench and Miele appliancesgas cooking

? Hardwood timber floating floor to entry, kitchen and living area