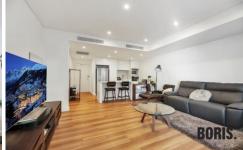

Positioned off the main road this spacious apartment faces the lush gardens and offers a serene and tranquil environment. Features

? Large kitchen with island bench and Miele appliancesgas cooking

? Hardwood timber floating floor to entry, kitchen and living area