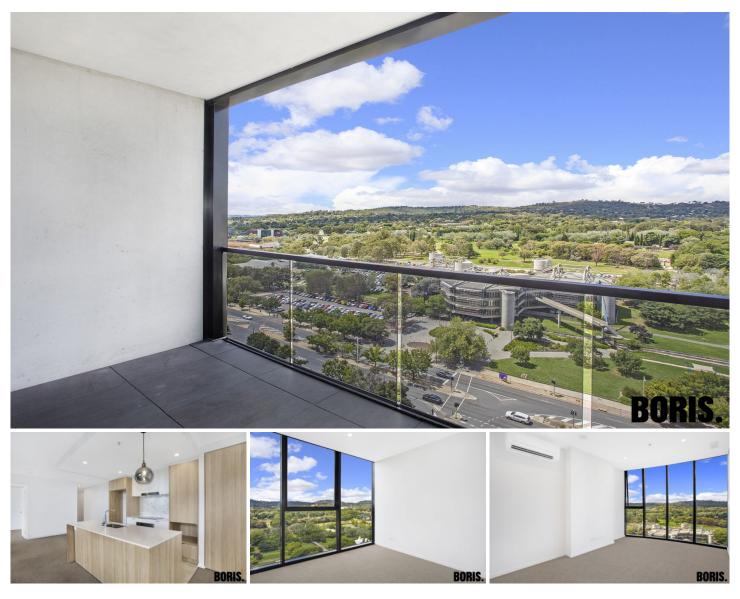

## 2002/15 Bowes Street Phillip ACT

This fantastic 20th floor apartment has amazing views across the Woden Valley from the living room, outdoor entertaining area and both bedrooms.

This apartment offers unparallelled convenience located adjacent to Westfield Woden, the bus Interchange and many specialty shops, medical services and all government services.

## Features:

- 2 sunny bedrooms with plenty of built in wardrobing
- 2 separate bathrooms
- European style laundry with dryer
- Designer galley style kitchen
- Dishwasher
- Secure building and basement parking with lift access
- Infinity pool
- Alfresco entertaining facilities for the exclusive use of