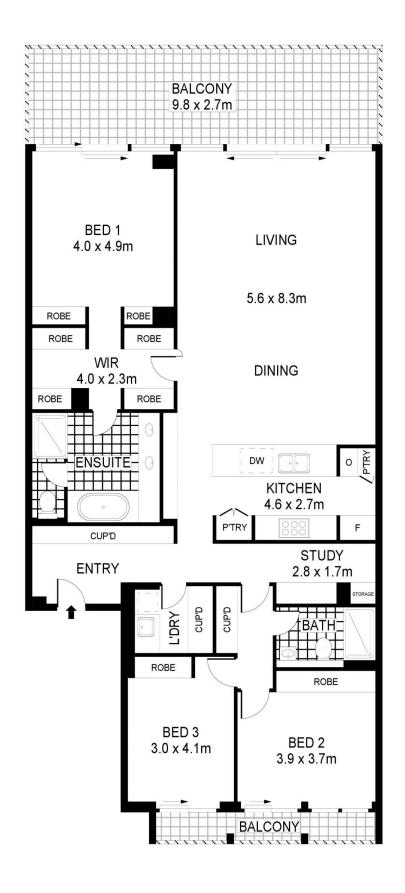

act/inner-south/kingston/residential/apart

ment/7322946

Lee-Anne Radstaak 0402219727

INT : 172m² EXT : 30m² TOTAL : 202m²

## 32/17 TREVILLIAN QUAY, KINGSTON

Scale in meters. Indicative only. Dimensions are approximate. All information contained herein is gathered from sources we believe to be reliable. However we cannot guarantee its accuracy and interested parties should rely on their own enquiries.