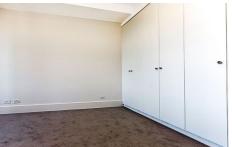

### Apartment features:

- ? Timber flooring to living area
- ? Carpet to bedroom
- ? Double glazing to ALL windows
- ? 2.7m high ceilings
- ? Reverse cycle ducted air conditioning
- ? Stone benchtops in the kitchen
- ? ILVE 600mm induction cooktop, oven and range hood
- ? Plenty of wardrobing and storage within the apartment
- ? Secure basement parking, lockable storage and lift access