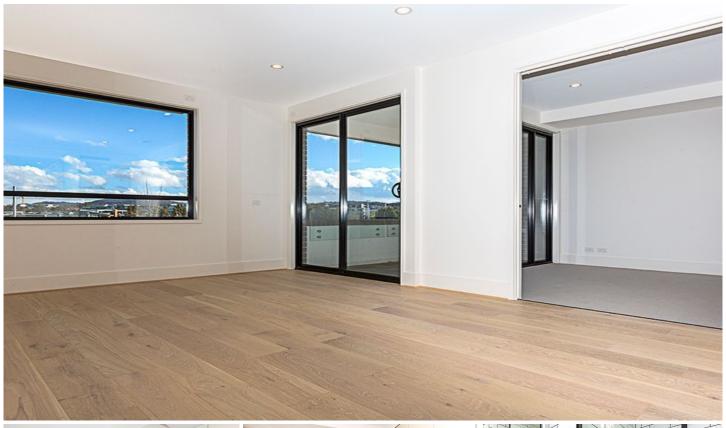

### 121/85 Eyre Street Kingston ACT

"The Prince" at Kingston Foreshore offers an unrivalled waterfront position and lifestyle. The Prince features a gorgeous garden for exclusive use of residents. The lobby entrances feature stone flooring and brass doors on the lift cars, elevating your experience each and every time.

### Apartment features:

- ? Timber flooring to living area
- ? Carpet to bedroom
- ? Double glazing to ALL windows
- ? 2.7m high ceilings
- ? Reverse cycle ducted air conditioning
- ? Stone benchtops in the kitchen
- ? ILVE 600mm induction cooktop, oven and range hood
- ? Plenty of wardrobing and storage within the apartment
- ? Secure basement parking, lockable storage and lift access