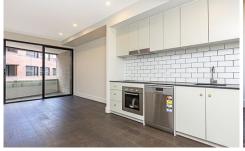

### Apartment features:

- ? Timber flooring to living area
- ? Carpet to bedroom
- ? Double glazing to ALL windows
- ? 2.7m high ceilings
- ? Reverse cycle ducted air conditioning
- ? Stone benchtops in the kitchen
- ? ILVE 600mm induction cooktop, oven and range hood
- ? Plenty of wardrobing and storage within the apartment
- ? Secure basement parking, lockable storage and lift access