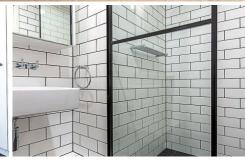

### Apartment features:

- ? Timber flooring to living area
- ? Carpet to bedroom
- ? Double glazing to ALL windows
- ? 2.7m high ceilings
- ? Reverse cycle ducted air conditioning
- ? Stone benchtops in the kitchen
- ? ILVE 600mm induction cooktop, oven and range hood
- ? Plenty of wardrobing and storage within the apartment
- ? Secure basement parking, lockable storage and lift access