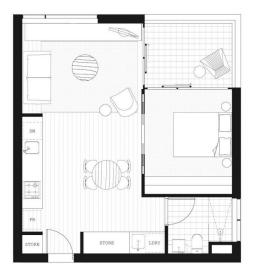

# EYRE

1 Bed  $\times$  1 Bath  $\times$  1 Car

### APARTMENT NUMBER

**108**(55) **208**(90) **308**(125)

#### APARTMENT AREA

 $\begin{array}{cccc} \text{Internal} & 56.7m^2 & \checkmark & \text{Balcony} & 8.3m^2 \\ & & \text{Total} & 65.0m^2 \end{array}$ 

Abacus Crafted 2 Pty Limited and Crafted Real Estate Pty Limited do not guarantee, warrant or represent that the information contained in this advertisement and marketing document is correct. Any interested parties should make their own enquiries as to the accuracy of the information. Abacus Crafted 2 Pty Limited and Crafted Real Estate Pty Limited exclude all implied terms, conditions, and warranties arising out of this document and any liability for the loss or damage arising there from. Unit Area has been calculated as Gross Floor Areas (to the outside of external walls and centre line of walls between units) and include riser shafts and vertical service ducts. Any furniture or loose items depicted in the marketing materials and/or plans are not included and are provided for illustrative purposes only.