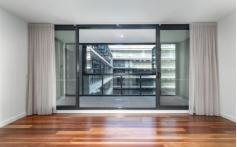

## Features:

- Very light and sunny with north-easterly aspect
- Timber floor to living
- Superb kitchen with stone benchtop, SMEG