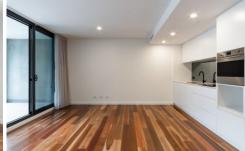

## Features:

- Very light and sunny with north-easterly aspect
- Timber floor to living
- Superb kitchen with stone benchtop, SMEG