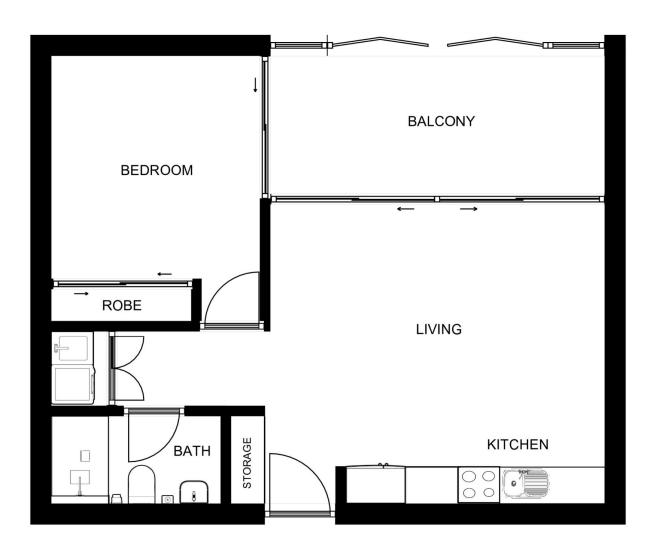

## Features:

- Very light and sunny with north-easterly aspect
- Timber floor to living
- Superb kitchen with stone benchtop, SMEG

## 1 🚐 1 🖺 1 🗬

Building Size: 50 sqm

View : https://www.borisproperty.com.au/lease/

act/inner-north/campbell/residential/apar

tment/7316839

Liz Elliott 0402219727