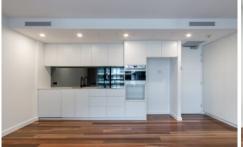

## Features:

- Very light and sunny with north-easterly aspect
- Timber floor to living
- Superb kitchen with stone benchtop, SMEG