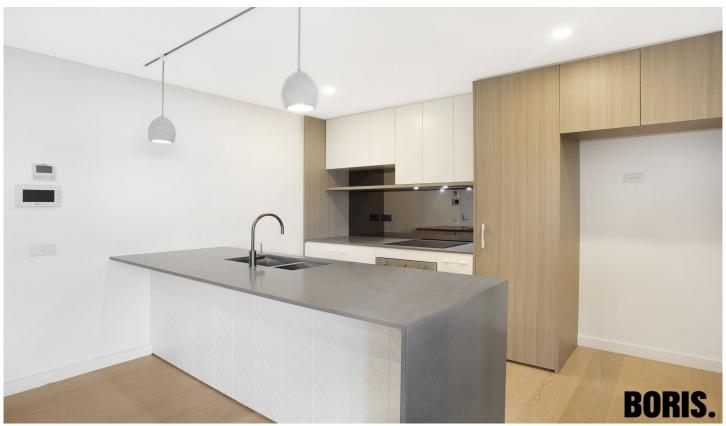

## **Apartment Features**

- Prime location within the Parliamentary triangle
- Close to Canberra Clty and Russell offices
- Versatile floor plan with segregated bedrooms either side of the living area
- High quality inclusions throughout
- Luxury engineered oak timber flooring
- Luxury kitchen with plenty of bench space and storage, stone benchtops