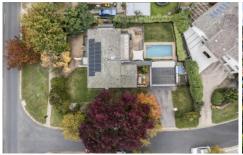

The house has been designed to take full advantage of its corner position and the 985 square meter block is endowed with established and relatively low maintenance gardens. Of particular note is the sparkling in-ground swimming pool located for privacy but also to optimise available sunlight. It adds an additional calm mood to the already serene garden

The internal areas are very well laid out. This serves to

5 **4** 3 **4** 2 **4** 

**Building Size**: 300 sqm **Land Size**: 985 sqm

View : https://v

: https://www.borisproperty.com.au/lease/act/inner-south/red-hill/residential/house/