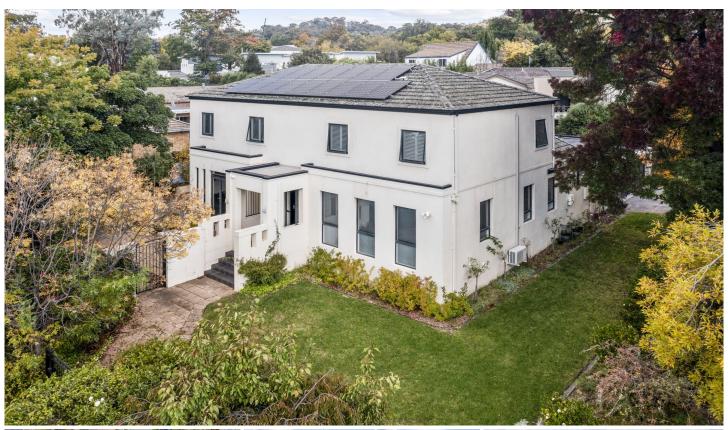

## 1 Borrowdale Street Red Hill ACT

At just over 300 square metres this is a substantial and beautifully presented two storey home, with swimming pool and expansive gardens, designed for maximum amenity. Amongst its many attributes this home features separate living and dining areas and north facing garden alfresco area. Bedrooms located on the upper level provide privacy and separation further enhancing the property's liveability.

The house has been designed to take full advantage of its corner position and the 985 square meter block is endowed with established and relatively low maintenance gardens. Of particular note is the sparkling in-ground swimming pool located for privacy but also to optimise available sunlight. It adds an additional calm mood to the already serene garden

The internal areas are very well laid out. This serves to

5 **4** 3 **4** 2 **4** 

**Building Size**: 300 sqm **Land Size**: 985 sqm

View : https://v

: https://www.borisproperty.com.au/lease/act/inner-south/red-hill/residential/house/