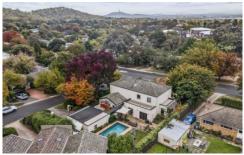

The house has been designed to take full advantage of its corner position and the 985 square meter block is endowed with established and relatively low maintenance gardens. Of particular note is the sparkling in-ground swimming pool located for privacy but also to optimise available sunlight. It adds an additional calm mood to the already serene garden

The internal areas are very well laid out. This serves to

5 **4** 3 **4** 2 **4** 

**Building Size**: 300 sqm **Land Size**: 985 sqm

View : https://v

: https://www.borisproperty.com.au/lease/act/inner-south/red-hill/residential/house/