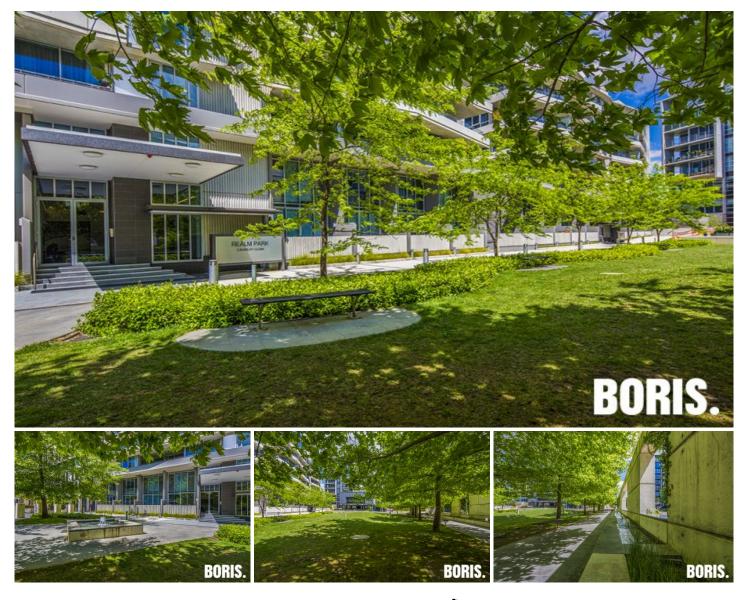

## **3 Burbury Close Barton ACT**

Situated in the parliamentary triangle, this executive style apartment offers the ultimate Canberra lifestyle.

Located on the top floor of the tightly held 'Realm Park' development the property is immaculately maintained and is light and sunny throughout.

The open plan living area spills onto the huge balcony that spans the entire length of the apartment, perfect for outdoor entertaining.

The kitchen boasts stone bench tops, huge pantry, marble features and Miele appliances including dishwasher.