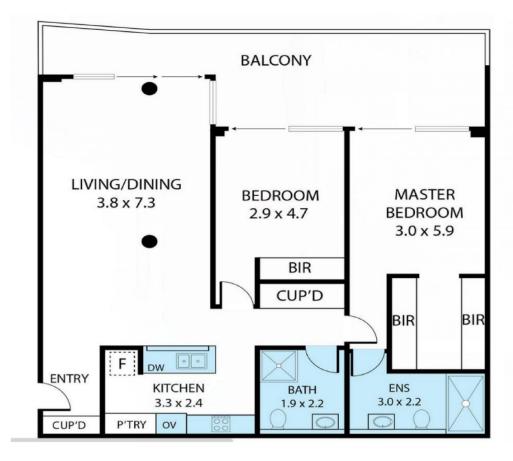

The open plan living area spills onto the huge balcony that spans the entire length of the apartment, perfect for outdoor entertaining.

The kitchen boasts stone bench tops, huge pantry, marble features and Miele appliances including dishwasher.

The master suite will easily accommodate a king size bed and side tables and offers dual walk through wardrobes and ensuite. The second bedroom offers ample space and 2 🛤 2 🚔 2 🖨

**View :** https://www.borisproperty.com.au/lease/act/innersouth/barton/residential/apartment/7282662