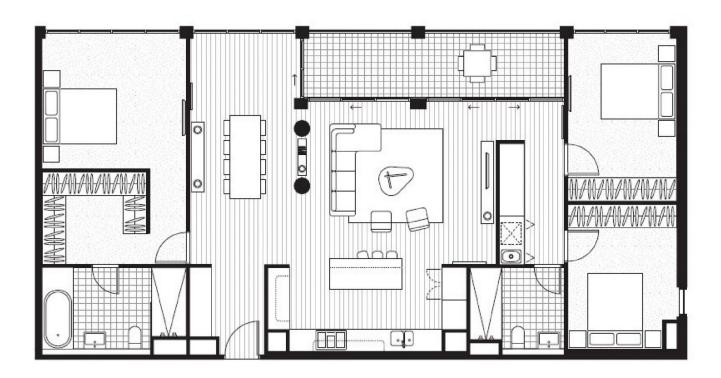

## 803/39 London Circuit City ACT

The Capitol, Canberra City's modern, high-rise LUXURY apartment building. Located right in the CBD, across from the Law Courts and Reserve Bank, this is the ultimate in City living.

Separate entry with storage, flowing into a large open plan living space cleverly delineated for dining and living zones. The Chef's kitchen is at the heart of the home and offers grand proportions of bench space and storage, including a built-in pantry along with numerous pot drawers and cupboards.

The master bedroom is segregated to one wing, well away from the secondary bedrooms. Featuring an extensive walk-in-robe wardrobe and luxurious ensuite with separate bathtub and shower and heated flooring.

3 📭 2 🖺 2 🖨

Building Size: 153 sqm

View : https://w

: https://www.borisproperty.com.au/lease/ act/inner-north/city/residential/apartment

/7282118

Sarah Davies 0488 555 110

Features

## 3 BEDROOM, 2 BATHROOM, 2 CARS

APARTMENT AREA: INTERNAL 153m<sup>2</sup> EXTERNAL 12m<sup>2</sup> TOTAL 165m<sup>2</sup>

803/39 LONDON CIRCUIT, CITY

**BORIS.** 

All information contained herein is gathered from source we believe to be reliable. However we cannot guarantee its accuracy and interested parties should rely on their own enquiries