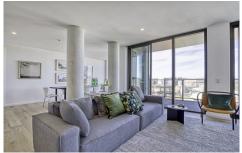

Separate entry with storage, flowing into a large open plan living space cleverly delineated for dining and living zones. The Chef's kitchen is at the heart of the home and offers grand proportions of bench space and storage, including a built-in pantry along with numerous pot drawers and cupboards.