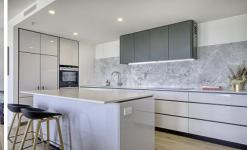

Separate entry with storage, flowing into a large open plan living space cleverly delineated for dining and living zones. The Chef's kitchen is at the heart of the home and offers grand proportions of bench space and storage, including a built-in pantry along with numerous pot drawers and cupboards.