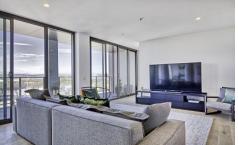

Separate entry with storage, flowing into a large open plan living space cleverly delineated for dining and living zones. The Chef's kitchen is at the heart of the home and offers grand proportions of bench space and storage, including a built-in pantry along with numerous pot drawers and cupboards.