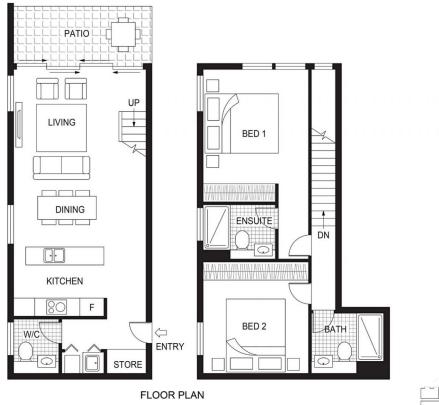

SKYHOME has an excellent lay-out, featuring open plan kitchen and living out to balcony, along with separate laundry and private powder room on the lower level.

**Apartment Features** 

? Internal 97.5sqm plus External 9.7sqm

? Double glazing, stone benchtops, timber flooring

2 🕒 2 🔓 2 🖨

Building Size: 97 sqm

View : https://www.borisproperty.com.au/lease/

act/inner-north/city/residential/apartment

/7224767

Sarah Davies 0488 555 110