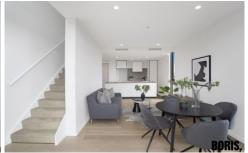

SKYHOME has an excellent lay-out, featuring open plan kitchen and living out to balcony, along with separate laundry and private powder room on the lower level.

**Apartment Features** 

? Internal 97.5sqm plus External 9.7sqm