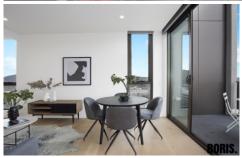

SKYHOME has an excellent lay-out, featuring open plan kitchen and living out to balcony, along with separate laundry and private powder room on the lower level.

**Apartment Features** 

? Internal 97.5sqm plus External 9.7sqm