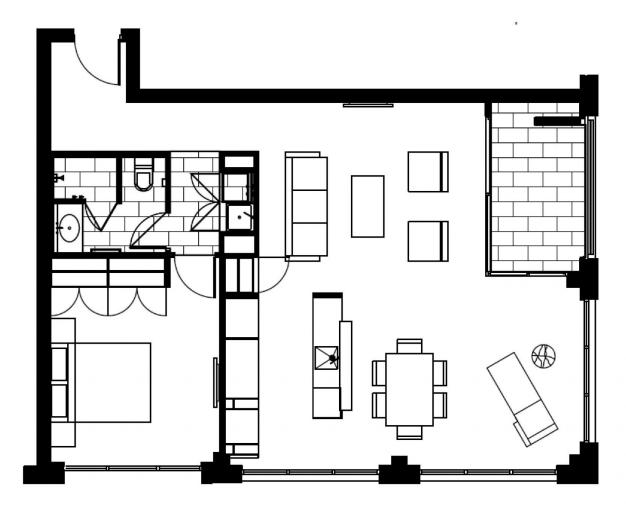

INTERNAL

BALCONY

CAR SPACES

80m<sup>2</sup> 7.5m<sup>2</sup>

1

## 26/7 SYDNEY AVENUE, BARTON

Scale in meters. Indicative only. Dimensions are approximate. All information contained herein is gathered from source we believe to be reliable. However we cannot guarantee its accuracy and interested parties should rely on their own enquiries