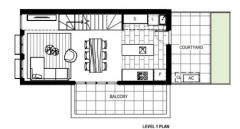

Residence 22 is a modern tri level townhouse in fantastic condition. This property features a large sunny living area, entertaining balcony and north facing courtyard. The superbly appointed kitchen includes stone bench tops, AEG German gas cooktop, electric oven and dishwasher. The two large bedrooms will each accommodate a queen size bed and include sliding mirrored wardrobe doors. The generously proportioned garage includes additional storage, internal access and remote control door. The property is NBN connected with air-conditioning to bedroom 1, living and kitchen areas.

## TOWNHOUSE TYPE - TH4A

2 REDROOM

Living area: 83.4 m Courtyard: 16.4 m

UNIT NUMBERS: 53

CL CLOTHES LINE
AC AIR CONDITIONE
F REFIGIRATOR
L LAUNDRY
P PANTRY
R ROBE
S STORAGE

LEVEL 2 PLAN

GROUND PLAN