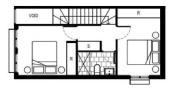

Residence 22 is a modern tri level townhouse in fantastic condition. This property features a large sunny living area, entertaining balcony and north facing courtyard. The superbly appointed kitchen includes stone bench tops, AEG German gas cooktop, electric oven and dishwasher. The two large bedrooms will each accommodate a queen size bed and include sliding mirrored wardrobe doors. The generously proportioned garage includes additional storage, internal access and remote control door. The property is NBN connected with air-conditioning to bedroom 1, living and kitchen areas.

## TOWNHOUSE TYPE - TH4A

2 REDROOM

Living area: 83.4 m Courtyard: 16.4 m

UNIT NUMBERS: 53

CL CLOTHES LINE
AC AIR CONDITIONE
F REFIGIRATOR
L LAUNDRY
P PANTRY
R ROBE
S STORAGE

LEVEL 2 PLAN

GROUND PLAN