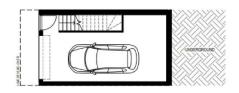

Residence 22 is a modern tri level townhouse in fantastic condition. This property features a large sunny living area, entertaining balcony and north facing courtyard. The superbly appointed kitchen includes stone bench tops, AEG German gas cooktop, electric oven and dishwasher. The two large bedrooms will each accommodate a queen size bed and include sliding mirrored wardrobe doors. The generously proportioned garage includes additional storage, internal access and remote control door. The property is NBN connected with air-conditioning to bedroom 1, living and kitchen areas.

## TOWNHOUSE TYPE - TH4A

2 REDROOM

Living area: 83.4 m Courtyard: 16.4 m

UNIT NUMBERS: 53

CL CLOTHES LINE
AC AIR CONDITIONE
F REFIGIRATOR
L LAUNDRY
P PANTRY
R ROBE
S STORAGE

LEVEL 2 PLAN

GROUND PLAN