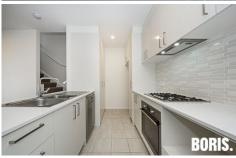

Residence 22 is a modern tri level townhouse in fantastic condition. This property features a large sunny living area, entertaining balcony and north facing courtyard. The superbly appointed kitchen includes stone bench tops, AEG German gas cooktop, electric oven and dishwasher. The two large bedrooms will each accommodate a queen size bed and include sliding mirrored wardrobe doors. The generously proportioned garage includes additional storage, internal access and remote control door. The property is NBN connected with air-conditioning to bedroom 1, living and kitchen areas.