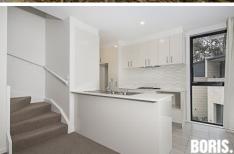

Residence 22 is a modern tri level townhouse in fantastic condition. This property features a large sunny living area, entertaining balcony and north facing courtyard. The superbly appointed kitchen includes stone bench tops, AEG German gas cooktop, electric oven and dishwasher. The two large bedrooms will each accommodate a queen size bed and include sliding mirrored wardrobe doors. The generously proportioned garage includes additional storage, internal access and remote control door. The property is NBN connected with air-conditioning to bedroom 1, living and kitchen areas.