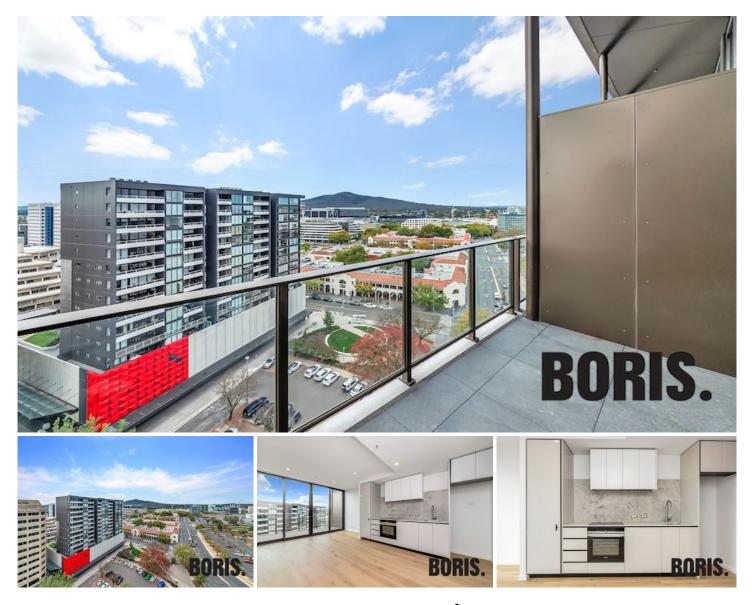

## 1319/39 London Circuit City ACT

This is no ordinary one bedroom apartment and is the perfect work from home opportunity. The Capitol, Canberra's modern, high-rise LUXURY apartment building. Located right in the CBD, across from the Law Courts and Reserve Bank, this is the ultimate in City living. The Australian National University is a very short walk away; as are numerous restaurants, café's and bars. The bus interchange and tram-stop are just around the corner.

## Features

? Top Floor One bedroom plus large study room, one bathroom, separate laundry and powder room, covered balcony, one secure car space, storage shed

? Includes Fridge and washing machine

? Elegantly appointed apartment with double glazing, stone benchtops, timber flooring and Siemens appliances including 600mm induction cooktop, oven and rangehood.