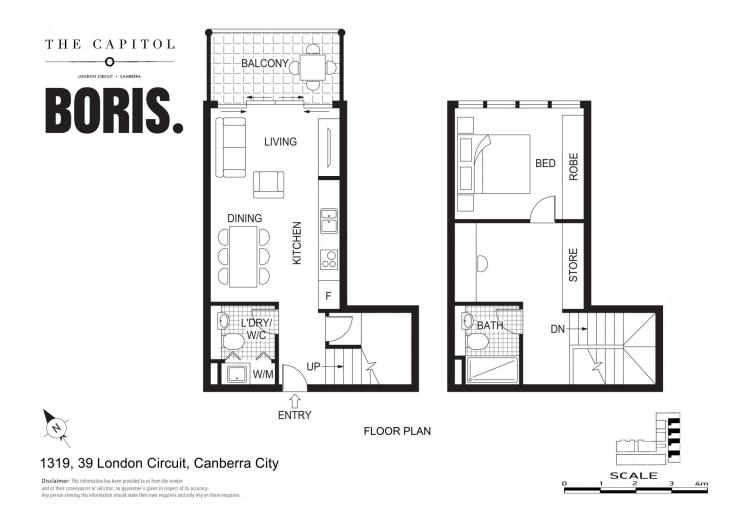

## Features

? Top Floor One bedroom plus large study room, one bathroom, separate laundry and powder room, covered balcony, one secure car space, storage shed

? Includes Fridge and washing machine

? Elegantly appointed apartment with double glazing, stone benchtops, timber flooring and Siemens appliances including 600mm induction cooktop, oven and rangehood.

## 1 🎮 1 🚰 1 🚘

Building Size : 76 sqm

View

: https://www.borisproperty.com.au/lease/ act/inner-north/city/residential/apartment /6733100

Sarah Davies 0488 555 110