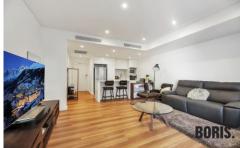

Positioned off the main road this spacious apartment faces the lush gardens and offers a serene and tranquil environment. Features

- ? Large kitchen with island bench and Miele appliancesgas cooking
- ? Hardwood timber floating floor to entry, kitchen and living area
- ? Spacious living area spills out to courtyard
- ? Sensational, large private courtyard with built-in table and