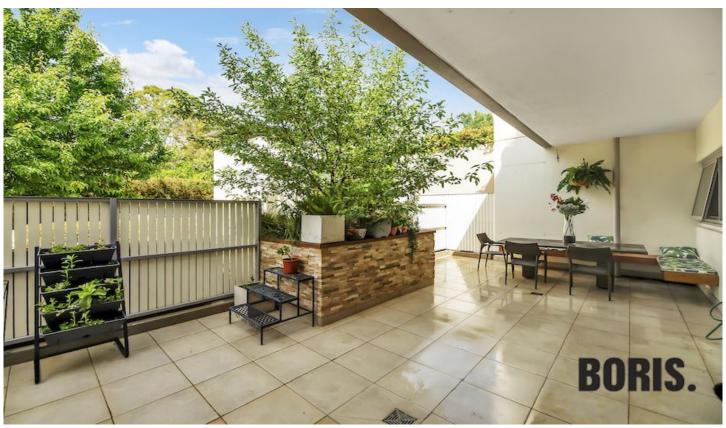

Positioned off the main road this spacious apartment faces the lush gardens and offers a serene and tranquil environment. Features

- ? Large kitchen with island bench and Miele appliancesgas cooking
- ? Hardwood timber floating floor to entry, kitchen and living area
- ? Spacious living area spills out to courtyard
- ? Sensational, large private courtyard with built-in table and