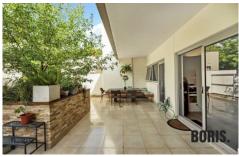

Positioned off the main road this spacious apartment faces the lush gardens and offers a serene and tranquil environment. Features

- ? Large kitchen with island bench and Miele appliancesgas cooking
- ? Hardwood timber floating floor to entry, kitchen and living area
- ? Spacious living area spills out to courtyard
- ? Sensational, large private courtyard with built-in table and