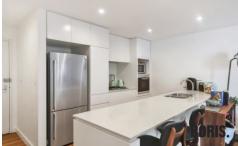

Positioned off the main road this spacious apartment faces the lush gardens and offers a serene and tranquil environment. Features

- ? Large kitchen with island bench and Miele appliancesgas cooking
- ? Hardwood timber floating floor to entry, kitchen and living area
- ? Spacious living area spills out to courtyard
- ? Sensational, large private courtyard with built-in table and