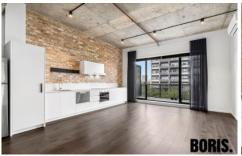

## 307/45 Furzer Street Phillip ACT

This spectacular warehouse style apartment offers a lot of space for a one bedroom property. Impressive timber floors and soaring high concrete soffit ceilings, full height double glazed windows and large kitchen with exposed brick feature wall are just the beginning.