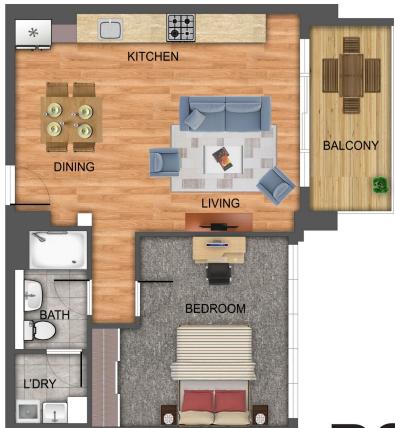

## 307/45 Furzer Street Phillip ACT

This spectacular warehouse style apartment offers a lot of space for a one bedroom property. Impressive timber floors and soaring high concrete soffit ceilings, full height double glazed windows and large kitchen with exposed brick feature wall are just the beginning.

The bedroom is huge, has wool blend carpet and excellent wardrobe space. The bathrooms are simply gorgeous with terrazzo flooring, large showers, retro mirrored vanity cupboards and wall sconce lighting.

Located just a short walk from Woden Plaza, the bus interchange, and numerous lifestyle amenities, your new life at A and A is about to begin.

\*Please note that the photos in this listing are of a similar apartment with the same floorplan - inspection highly recommended