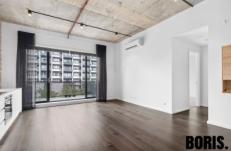

## 307/45 Furzer Street Phillip ACT

This spectacular warehouse style apartment offers a lot of space for a one bedroom property. Impressive timber floors and soaring high concrete soffit ceilings, full height double glazed windows and large kitchen with exposed brick feature wall are just the beginning.

The bedroom is huge, has wool blend carpet and excellent wardrobe space. The bathrooms are simply gorgeous with terrazzo flooring, large showers, retro mirrored vanity cupboards and wall sconce lighting.