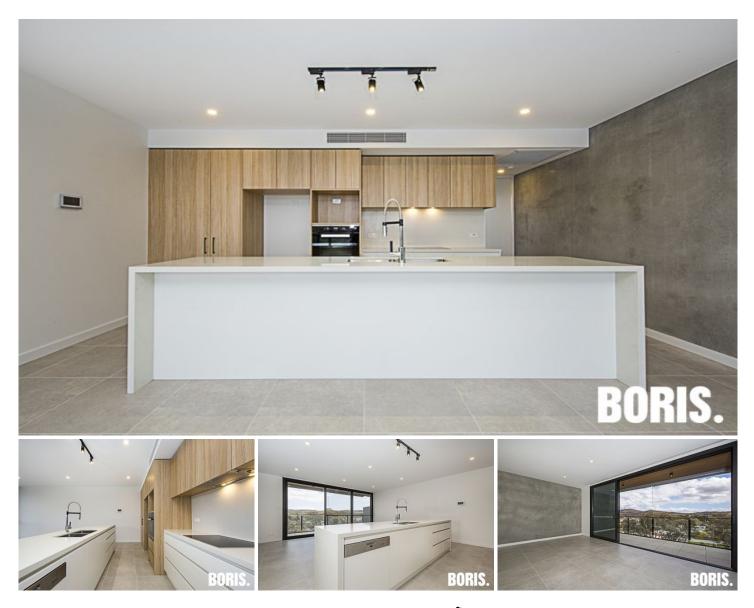

18/2 David Street Turner ACT

Gloriously sunny property at Edgeworth, a fabulous boutique apartment block located in popular Turner. This apartment occupies the top two floors of the building with lovely views across to Black Mountain.

The apartment has been finished beautifully and has numerous striking inclusions.

The apartment offers the very rare lock up double garage in the basement.

- Fantastic condition throughout
- Three large bedrooms
- Beautifully appointed bathrooms
- Fantastic luxury kitchen with plenty of storage and large island/work bench
- Ducted heating and cooling