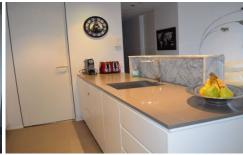

## Features:

- ? Large bedroom with direct access to the balcony
- ? high ceilings
- ? marble finishes in the kitchen and bathroom
- ? separate study
- ? luxury bathroom
- ? ducted reverse cycle air con with no condenser on the balcony
- ? private, enclosed balcony with sensational views